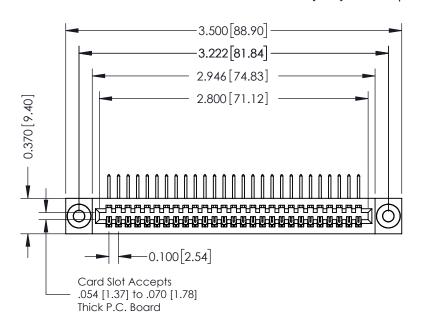

## **See Accompanying Pages for:**

- **Contact Bend Details**
- **Mounting Options**

342 / 392 Card Edge Connector Part Number: 342-027-558-103

YOUR CONNECTION TO QUALITY & SERVICE

| ACAD REFERENCE NO. 342 ENG MASTER |                  |  |  |  |
|-----------------------------------|------------------|--|--|--|
| DRAWN: J.LEE                      | DATE: OCT. 06/09 |  |  |  |
| CHECKED:                          | DATE:            |  |  |  |
| SCALE: NTS                        | SHEET 1 OF 3     |  |  |  |
| DRAWING NUMBER                    | ISSUE            |  |  |  |