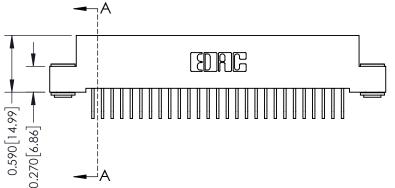

342 Assembly

THIS IS A C.A.D. GENERATED DRAWING DO NOT MAKE MANUAL REVISIONS TO MASTER. ISSUE NUMBER

ORIGINAL

1

| 342 / 392 Series Card Edge Connector<br>Contact Bend Detail |                                                                                                                                   | ACAD REFERENCE NO. 342 ENG MASTER |             |                  |        |
|-------------------------------------------------------------|-----------------------------------------------------------------------------------------------------------------------------------|-----------------------------------|-------------|------------------|--------|
|                                                             |                                                                                                                                   | DRAWN:                            | J.LEE       | DATE: OCT. 06/09 |        |
|                                                             |                                                                                                                                   | CHECKED:                          |             | DATE:            |        |
| EDAC INC                                                    | ARE THE PROPERTY OF EDAC INC.,AND SHALL NOT BE REPRODUCED,OR COPIED OR USED AS THE BASIS FOR THE MANUFACTURE OR SALE OF APPARATUS | SCALE:                            | NTS         | SHEET :          | 2 OF 3 |
| TORONTO, ONTARIO                                            |                                                                                                                                   | DRAWING                           | NUMBER      |                  | ISSUE  |
| YOUR CONNECTION TO QUALITY & SERVICE                        |                                                                                                                                   | 3                                 | 42 Assembly |                  | 1      |