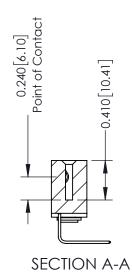

**Mounting Option** 03-.116 (2.95) I.D. Floating Eyelets **Contact Detail** 

558-90 Degree Bend (Code 541 Contacts) .100 [2.54] Contact Spacing x .200 [5.08] Row Spacing