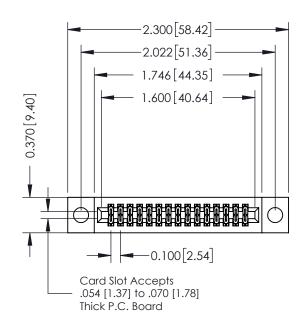

## **See Accompanying Pages for:**

- **Contact Bend Details**
- **Mounting Options**

| 342 / 392 Card Edge Connector |
|-------------------------------|
| Part Number: 342-030-520-204  |

342 ENG MASTER DATE: OCT. 06/09 J.LEE NTS SHEET 1 OF 3