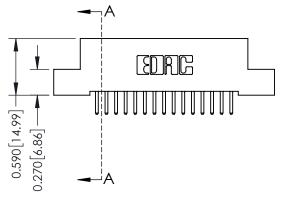

## **Contact Detail**

520-P.C. Tail .030x.018(0.76x0.46) - Tail LG=.185(4.70) .100 [2.54] Contact Spacing x .200 [5.08] Row Spacing

## 0.240 [6.10] Point of Contact 0.410[10.41] **SECTION A-A**