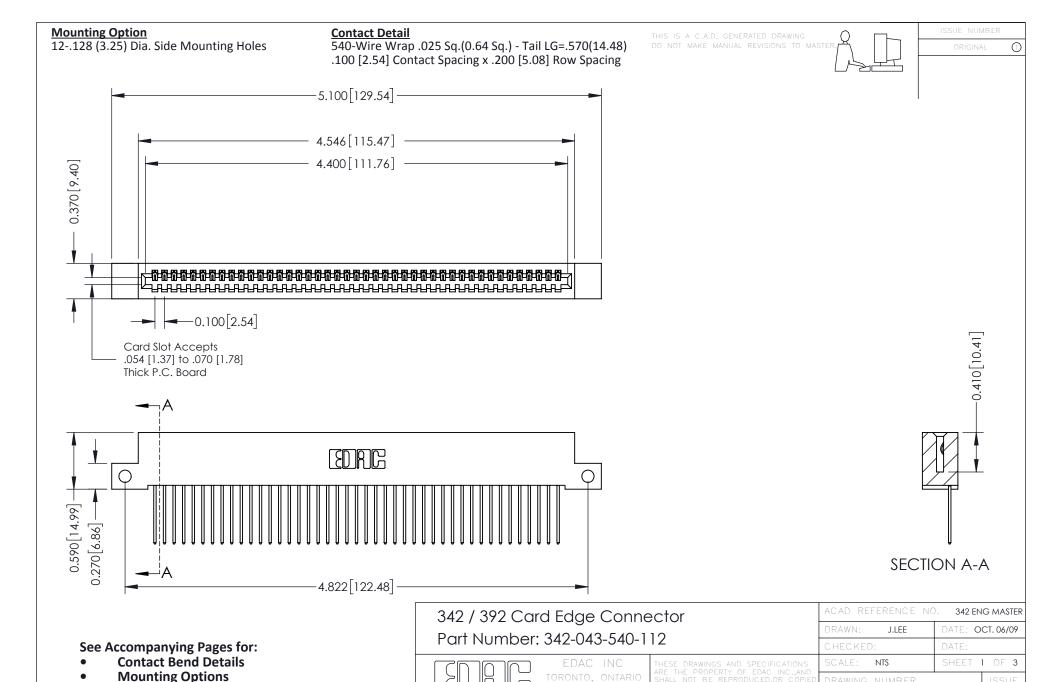

CANADA

YOUR CONNECTION TO QUALITY & SERVICE

342 Assembly

THIS IS A C.A.D. GENERATED DRAWING DO NOT MAKE MANUAL REVISIONS TO MASTER. ISSUE NUMBER

ORIGINAL

1

| 342 / 392 Series Card Edge Connector<br>Contact Bend Detail |                                                                                                                                                                                                  | ACAD REFERENCE NO. 342 ENG MASTER |             |                  |        |
|-------------------------------------------------------------|--------------------------------------------------------------------------------------------------------------------------------------------------------------------------------------------------|-----------------------------------|-------------|------------------|--------|
|                                                             |                                                                                                                                                                                                  | DRAWN:                            | J.LEE       | DATE: OCT. 06/09 |        |
|                                                             |                                                                                                                                                                                                  | CHECKED:                          |             | DATE:            |        |
| TORONTO, ONTARIO                                            | THESE DRAWINGS AND SPECIFICATIONS ARE THE PROPERTY OF EDAC INC. AND SHALL NOT BE REPRODUCED, OR COPIED OR USED AS THE BASIS FOR THE MANUFACTURE OR SALE OF APPARATUS WITHOUT WRITTEN PERMISSION. | SCALE:                            | NTS         | SHEET :          | 2 OF 3 |
|                                                             |                                                                                                                                                                                                  | DRAWING                           | NUMBER      |                  | ISSUE  |
| YOUR CONNECTION TO QUALITY & SERVICE                        |                                                                                                                                                                                                  | 3                                 | 42 Assembly |                  | 1      |