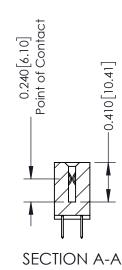

## **Contact Detail**

520-P.C. Tail .030x.018(0.76x0.46) - Tail LG=.185(4.70) .100 [2.54] Contact Spacing x .200 [5.08] Row Spacing