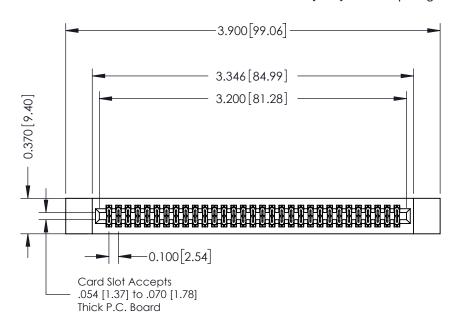

## **See Accompanying Pages for:**

- **Contact Bend Details**
- **Mounting Options**

342 / 392 Card Edge Connector Part Number: 342-062-520-212

YOUR CONNECTION TO QUALITY & SERVICE

342 ENG MASTER J.LEE DATE: OCT. 06/09 SHEET 1 OF 3