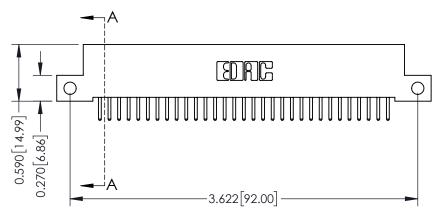

**Mounting Option** 

12-.128 (3.25) Dia. Side Mounting Holes

## **Contact Detail**

520-P.C. Tail .030x.018(0.76x0.46) - Tail LG=.185(4.70) .100 [2.54] Contact Spacing x .200 [5.08] Row Spacing









## **See Accompanying Pages for:**

- **Contact Bend Details**
- **Mounting Options**

342 / 392 Card Edge Connector Part Number: 342-062-520-212

YOUR CONNECTION TO QUALITY & SERVICE

342 ENG MASTER J.LEE DATE: OCT. 06/09 SHEET 1 OF 3

342 Assembly

THIS IS A C.A.D. GENERATED DRAWING DO NOT MAKE MANUAL REVISIONS TO MASTER. ISSUE NUMBER

ORIGINAL

1



| 342 / 392 Series Card Edge Connector<br>Contact Bend Detail |                                                                                                                                                                                                  | ACAD REFERENCE NO. 342 ENG MASTER |             |                  |        |
|-------------------------------------------------------------|-----------------------------------------