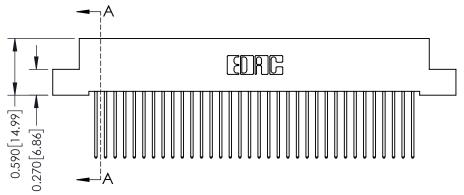

342 Assembly

THIS IS A C.A.D. GENERATED DRAWING DO NOT MAKE MANUAL REVISIONS TO MASTER. ISSUE NUMBER

ORIGINAL

1

| 342 / 392 Series Card Edge Connector<br>Contact Bend Detail |                                                                                                                                   | ACAD REFERENCE NO. 342 ENG MASTER |             |                  |        |
|-------------------------------------------------------------|-----------------------------------------------------------------------------------------------------------------------------------|-----------------------------------|-------------|------------------|--------|
|                                                             |                                                                                                                                   | DRAWN:                            | J.LEE       | DATE: OCT. 06/09 |        |
|                                                             |                                                                                                                                   | CHECKED:                          |             | DATE:            |        |
| EDAC INC                                                    | ARE THE PROPERTY OF EDAC INC.,AND SHALL NOT BE REPRODUCED,OR COPIED OR USED AS THE BASIS FOR THE MANUFACTURE OR SALE OF APPARATUS | SCALE:                            | NTS         | SHEET :          | 2 OF 3 |
| TORONTO, ONTARIO                                            |                                                                                                                                   | DRAWING                           | NUMBER      |                  | ISSUE  |
| YOUR CONNECTION TO QUALITY & SERVICE                        |                                                                                                                                   | 3                                 | 42 Assembly |                  | 1      |