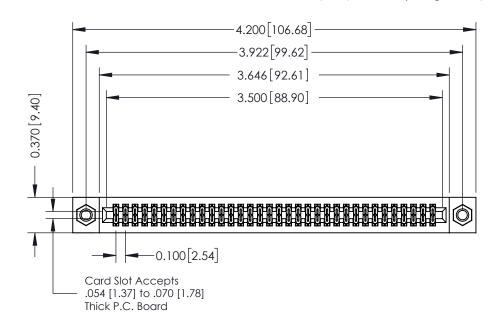

## **See Accompanying Pages for:**

- **Contact Bend Details**
- **Mounting Options**

342 / 392 Card Edge Connector Part Number: 342-068-542-207

YOUR CONNECTION TO QUALITY & SERVICE

| ACAD REFERENCE NO. 342 ENG MASTER |                  |  |  |  |  |
|-----------------------------------|------------------|--|--|--|--|
| DRAWN: J.LEE                      | DATE: OCT. 06/09 |  |  |  |  |
| CHECKED:                          | DATE:            |  |  |  |  |
| SCALE: NTS                        | SHEET 1 OF 3     |  |  |  |  |
| DRAWING NUMBER                    | ISSUE            |  |  |  |  |