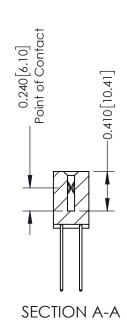

342 Assembly

THIS IS A C.A.D. GENERATED DRAWING DO NOT MAKE MANUAL REVISIONS TO MASTER. ISSUE NUMBER

ORIGINAL

1

| 342 / 392 Series Card Edge Connector<br>Contact Bend Detail |                                                                                                                                   | ACAD REFERENCE NO. 342 ENG MASTER |             |                  |        |
|-------------------------------------------------------------|-----------------------------------------------------------------------------------------------------------------------------------|-----------------------------------|-------------|------------------|--------|
|                                                             |                                                                                                                                   | DRAWN:                            | J.LEE       | DATE: OCT. 06/09 |        |
|                                                             |                                                                                                                                   | CHECKED:                          |             | DATE:            |        |
| EDAC INC                                                    | ARE THE PROPERTY OF EDAC INC.,AND SHALL NOT BE REPRODUCED,OR COPIED OR USED AS THE BASIS FOR THE MANUFACTURE OR SALE OF APPARATUS | SCALE:                            | NTS         | SHEET :          | 2 OF 3 |
| TORONTO, ONTARIO                                            |                                                                                                                                   | DRAWING                           | NUMBER      |                  | ISSUE  |
| YOUR CONNECTION TO QUALITY & SERVICE                        |                                                                                                                                   | 3                                 | 42 Assembly |                  | 1      |