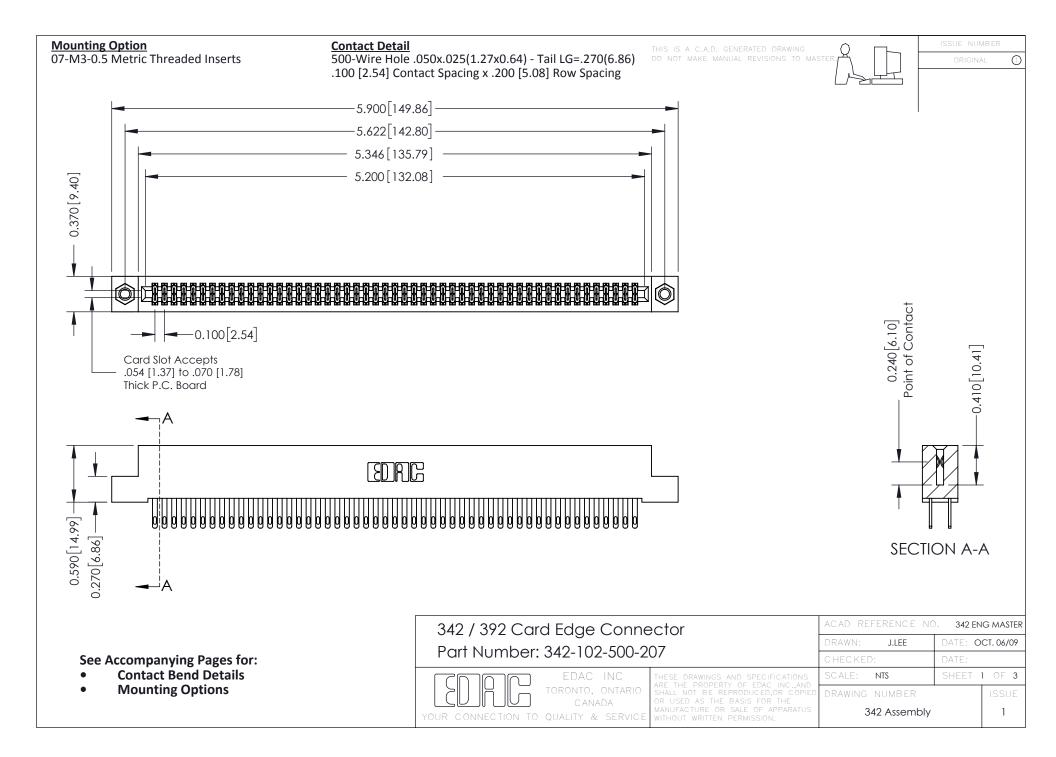

THIS IS A C.A.D. GENERATED DRAWING DO NOT MAKE MANUAL REVISIONS TO MASTER. ISSUE NUMBER

ORIGINAL

1



| 342 / 392 Series Card Edge Connector<br>Contact Bend Detail |                                                                                                                                                                                                  | ACAD REFERENCE NO. 342 ENG MASTER |             |                  |        |
|-------------------------------------------------------------|--------------------------------------------------------------------------------------------------------------------------------------------------------------------------------------------------|-----------------------------------|-------------|------------------|--------|
|