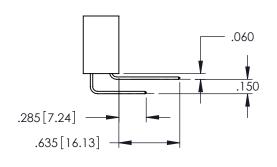

Contact Dimensions: 500-Wire Hole .050x.025(1.27x0.64) - Tail LG=.260(6.60) .100 (2.54) Contact Spacing x .200 (5.08) Row Spacing

.330[8.38] CARD SLOT .160[4.06] POINT OF CONTACT

**SECTION A-A** 

345-ENG-MASTER