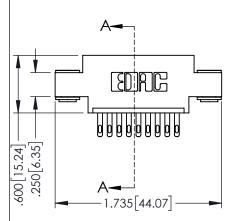

| 345/395 SERIES CARD EDGE CONNECTOR |     |                                                                                                                                  | ACAD REFERENCE NO. 345-ENG-MASTE |             |                 |          |
|------------------------------------|-----|----------------------------------------------------------------------------------------------------------------------------------|----------------------------------|-------------|-----------------|----------|
|                                    |     |                                                                                                                                  | DRAWN: R                         | .STA.MONICA | DATE: <b>MA</b> | Y.16/201 |
|                                    |     |                                                                                                                                  | CHECKED:                         |             | DATE:           |          |
| EDAC INC                           | INC | THESE DRAWINGS AND SPECIFICATIONS ARE THE PROPERTY OF EDAC INCAND SHALL NOT BE REPRODUCED,OR COPIED OR USED AS THE BASIS FOR THE | SCALE:                           | 1:1         | SHEET 1         | 1 OF 2   |
|                                    |     |                                                                                                                                  | DRAWING                          | NUMBER      |                 | ISSUE    |
| CANA                               |     |                                                                                                                                  | 245                              | ENIC MARTED |                 | 1 1      |