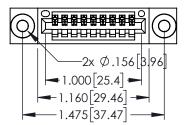

Contact Dimensions: 500-Wire Hole .050x.025(1.27x0.64) - Tail LG=.260(6.60) .100 (2.54) Contact Spacing x .200 (5.08) Row Spacing

.330[8.38] CARD SLOT .160[4.06] POINT OF CONTACT

**SECTION A-A** 

345-ENG-MASTER