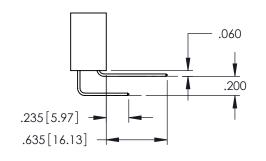

**Contact Code 558** 

Contact Code 559

**Contact Code 560** 

INSULATOR MATERIAL: THERMOPLASTIC POLYESTER, UL 94V-0

DAP MATERIAL AVAILABLE UPON REQUEST

CONTACT MATERIAL; COPPER ALLOY CONTACT PLATING: GOLD ON THE MATING AREA, TIN PLATING ON THE CONTACT TAILS, NICKEL UNDERPLATE

345/395 SERIES CARD EDGE CONNECTOR CONTACT CODE 555,556,558,559,560 DIMENSIONS

YOUR CONNECTION TO QUALITY & SERVICE

ACAD REFERENCE NO. 345-ENG-MASTER DATE:MAY.16/2017 DRAWN: R.STA.MONICA 1:1 SHEET 2 OF 2