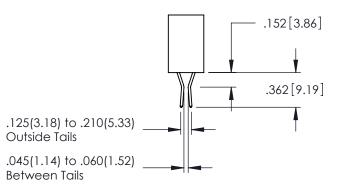

**Contact Code 558** 

Contact Code 559

**Contact Code 560** 

INSULATOR MATERIAL: THERMOPLASTIC POLYESTER, UL 94V-0

DAP MATERIAL AVAILABLE UPON REQUEST

CONTACT MATERIAL; COPPER ALLOY CONTACT PLATING: GOLD ON THE MATING AREA, TIN PLATING ON THE CONTACT TAILS, NICKEL UNDERPLATE