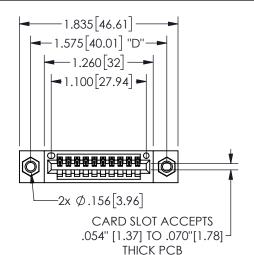

## 345/395 SERIES CARD EDGE CONNECTOR PART NUMBER: 345-010-523-607

YOUR CONNECTION TO QUALITY & SERVICE

**EDAC INC** TORONTO, ONTARIO CANADA

THESE DRAWINGS AND SPECIFICATIONS ARE THE PROPERTY OF EDAC INC.,AND SHALL NOT BE REPRODUCED, OR COPIED OR USED AS THE BASIS FOR THE MANUFACTURE OR SALE OF APPARATUS WITHOUT WRITTEN PERMISSION.

| JLCHON A-A          |     |                  |       |
|---------------------|-----|------------------|-------|
| ACAD REFERENCE NO.  |     | 345-ENG-MASTER   |       |
| DRAWN: R.STA.MONICA |     | DATE:MAY.16/2017 |       |
| CHECKED:            |     | DATE:            |       |
| SCALE:              | NTS | SHEET            | OF 2  |
| DRAWING NUMBER      |     |                  | ISSUE |
| 345-ENG-MASTER      |     |                  | 1     |