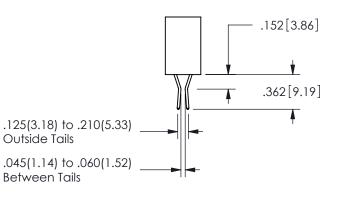

SECTION A\_A

ISSUE NUMBER ORIGINAL

1

**Contact Code 558** 

Contact Code 559

**Contact Code 560** 

INSULATOR MATERIAL: THERMOPLASTIC POLYESTER, UL 94V-0 DAP MATERIAL AVAILABLE UPON REQUEST

CONTACT MATERIAL; COPPER ALLOY CONTACT PLATING: GOLD ON THE MATING AREA, TIN PLATING ON THE CONTACT TAILS, NICKEL UNDERPLATE

345/395 SERIES CARD EDGE CONNECTOR CONTACT CODE 555,556,558,559,560 DIMENSIONS

YOUR CONNECTION TO QUALITY & SERVICE

**EDAC INC** TORONTO, ONTARIO CANADA

THESE DRAWINGS AND SPECIFICATIONS ARE THE PROPERTY OF EDAC INC.,AND SHALL NOT BE REPRODUCED, OR COPIED OR USED AS THE BASIS FOR THE MANUFACTURE OR SALE OF APPARATUS WITHOUT WRITTEN PERMISSION.