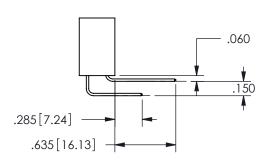

THIS IS A C.A.D. GENERATED DRAWING DO NOT MAKE MANUAL REVISIONS TO MASTER.

ISSUE NUMBER

ORIGINAL

1

**Contact Dimensions:** 523-P.C. Tail .025 Sq.(0.64 Sq.) - Tail LG=.390(9.91) .100 (2.54) Contact Spacing x .200 (5.08) Row Spacing

.160 4.06 .330[8.38] POINT OF CARD SLOT CONTACT .370 9.4

SECTION A\_A

ISSUE NUMBER ORIGINAL

1

**Contact Code 558** 

Contact Code 559

**Contact Code 560** 

INSULATOR MATERIAL: THERMOPLASTIC POLYESTER, UL 94V-0 DAP MATERIAL AVAILABLE UPON REQUEST

CONTACT MATERIAL; COPPER ALLOY CONTACT PLATING: GOLD ON THE MATING AREA, TIN PLATING ON THE CONTACT TAILS, NICKEL UNDERPLATE

345/395 SERIES CARD EDGE CONNECTOR CONTACT CODE 555,556,558,559,560 DIMENSIONS

YOUR CONNECTION TO QUALITY & SERVICE

**EDAC INC** TORONTO, ONTARIO CANADA

THESE DRAWINGS AND SPECIFICATIONS ARE THE PROPERTY OF EDAC INC.,AND SHALL NOT BE REPRODUCED, OR COPIED OR USED AS THE BASIS FOR THE MANUFACTURE OR SALE OF APPARATUS WITHOUT WRITTEN PERMISSION.