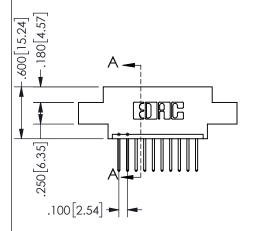

## 345/395 SERIES CARD EDGE CONNECTOR PART NUMBER: 345-010-523-607

YOUR CONNECTION TO QUALITY & SERVICE

**EDAC INC** TORONTO, ONTARIO CANADA

THESE DRAWINGS AND SPECIFICATIONS ARE THE PROPERTY OF EDAC INC.,AND SHALL NOT BE REPRODUCED, OR COPIED OR USED AS THE BASIS FOR THE MANUFACTURE OR SALE OF APPARATUS WITHOUT WRITTEN PERMISSION.

| JLCHON A-A          |     |                  |       |
|---------------------|-----|------------------|-------|
| ACAD REFERENCE NO.  |     | 345-ENG-MASTER   |       |
| DRAWN: R.STA.MONICA |     | DATE:MAY.16/2017 |       |
| CHECKED:            |     | DATE:            |       |
| SCALE:              | NTS | SHEET            | OF 2  |
| DRAWING NUMBER      |     |                  | ISSUE |
| 345-ENG-MASTER      |     |                  | 1     |