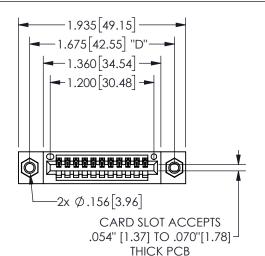

## Contact Dimensions: 541-Wire Wrap .025 Sq.(0.64 Sq.) - Tail LG=.750(19.05) .100 (2.54) Contact Spacing x .200 (5.08) Row Spacing

345/395 SERIES CARD EDGE CONNECTOR PART NUMBER: 345-011-541-107

YOUR CONNECTION TO QUALITY & SERVICE