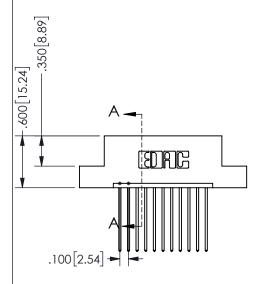

## Contact Dimensions: 541-Wire Wrap .025 Sq.(0.64 Sq.) - Tail LG=.750(19.05) .100 (2.54) Contact Spacing x .200 (5.08) Row Spacing

345/395 SERIES CARD EDGE CONNECTOR PART NUMBER: 345-011-541-107

YOUR CONNECTION TO QUALITY & SERVICE