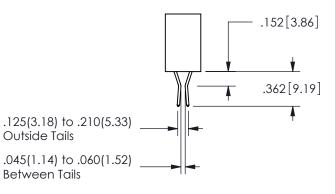

SECTION A-A

.160 4.06 .330[8.38] POINT OF CARD SLOT CONTACT .370 9.4

ORIGINAL 1

ISSUE NUMBER

**Contact Code 558** 

Contact Code 559

**Contact Code 560** 

INSULATOR MATERIAL: THERMOPLASTIC POLYESTER, UL 94V-0

DAP MATERIAL AVAILABLE UPON REQUEST

CONTACT MATERIAL; COPPER ALLOY

CONTACT PLATING: GOLD ON THE MATING AREA, TIN PLATING ON THE CONTACT TAILS, NICKEL UNDERPLATE