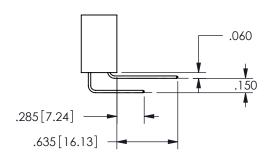

SECTION A-A

.160 4.06 .330[8.38] POINT OF CARD SLOT CONTACT .370 9.4

ORIGINAL 1

ISSUE NUMBER

**Contact Code 558** 

Contact Code 559

**Contact Code 560** 

INSULATOR MATERIAL: THERMOPLASTIC POLYESTER, UL 94V-0