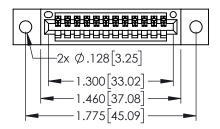

| 345/395 SERIES CARD EDGE CONNECTOR |
|------------------------------------|
| PART NUMBER: 345-012-525-102       |

| ACAD REFERENCE NO. 345-ENG-MASTER |                 |           |  |
|-----------------------------------|-----------------|-----------|--|
| DRAWN: R.STA.MONICA               | DATE: <b>MA</b> | Y.16/2017 |  |
| CHECKED:                          | DATE:           |           |  |
| SCALE: 1:1                        | SHEET 1         | OF 2      |  |
| DRAWING NUMBER                    |                 | ISSUE     |  |
| 345-ENG-MASTER                    |                 | 1         |  |