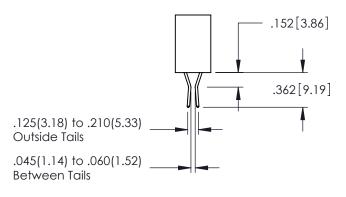

**SECTION A-A** 

345-ENG-MASTER

.107 [2.72] .082 [2.08] .157 [4] .232 [5.89] .125(3.18) to .210(5.33) .125(3.18) to .210(5.33) Outside Tails Outside Tails .045(1.14) to .060(1.52) .045(1.14) to .060(1.52) Between Tails Between Tails **Contact Code 555 Contact Code 556** 