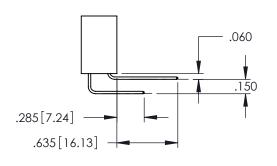

<u>Contact Dimensions:</u>
525-P.C. Tail .018 Sq.(0.46 Sq.) - Tail LG=.150(3.81)
.100 (2.54) Contact Spacing x .200 (5.08) Row Spacing

..330[8.38] CARD SLOT .160[4.06] POINT OF CONTACT

1

- INSULATOR MATERIAL: THERMOPLASTIC PBT BLACK, UL 94V-0
- CONTACT MATERIAL; COPPER TIN ALLOY CONTACT PLATING: GOLD ON THE MATING AREA, TIN PLATING ON THE CONTACT TAILS, NICKEL UNDERPLATE