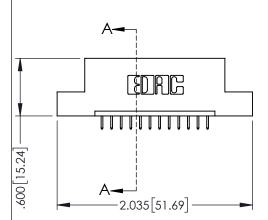

| 345/395 SERIES CARD EDGE CONNECTOR |
|------------------------------------|
| PART NUMBER: 345-012-525-102       |

| ACAD REFERENCE NO. 345-ENG-MASTER |                 |           |  |
|-----------------------------------|-----------------|-----------|--|
| DRAWN: R.STA.MONICA               | DATE: <b>MA</b> | Y.16/2017 |  |
| CHECKED:                          | DATE:           |           |  |
| SCALE: 1:1                        | SHEET 1         | OF 2      |  |
| DRAWING NUMBER                    |                 | ISSUE     |  |
| 345-ENG-MASTER                    |                 | 1         |  |

**SECTION A-A** 

345-ENG-MASTER

.107 [2.72] .082 [2.08] .157 [4] .232 [5.89] .125(3.18) to .210(5.33) .125(3.18) to .210(5.33) Outside Tails Outside Tails .045(1.14) to .060(1.52) .045(1.14) to .060(1.52) Between Tails Between Tails **Contact Code 555 Contact Code 556** 