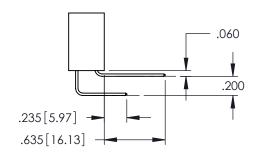

<u>Contact Dimensions:</u>
525-P.C. Tail .018 Sq.(0.46 Sq.) - Tail LG=.150(3.81)
.100 (2.54) Contact Spacing x .200 (5.08) Row Spacing

..330[8.38] CARD SLOT .160[4.06] POINT OF CONTACT

1

- INSULATOR MATERIAL: THERMOPLASTIC PBT BLACK, UL 94V-0
- CONTACT MATERIAL; COPPER TIN ALLOY CONTACT PLATING: GOLD ON THE MATING AREA, TIN PLATING ON THE CONTACT TAILS, NICKEL UNDERPLATE