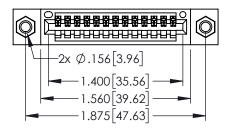

<u>Contact Dimensions:</u>
525-P.C. Tail .018 Sq.(0.46 Sq.) - Tail LG=.150(3.81)
.100 (2.54) Contact Spacing x .200 (5.08) Row Spacing

1

- INSULATOR MATERIAL: THERMOPLASTIC PBT BLACK, UL 94V-0
- CONTACT MATERIAL; COPPER TIN ALLOY CONTACT PLATING: GOLD ON THE MATING AREA, TIN PLATING ON THE CONTACT TAILS, NICKEL UNDERPLATE