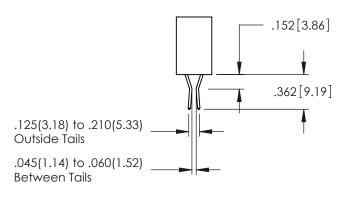

..330[8.38] CARD SLOT .160[4.06] POINT OF CONTACT

**SECTION A-A** 

.107 [2.72] .082 [2.08] .157 [4] .232 [5.89] .125(3.18) to .210(5.33) .125(3.18) to .210(5.33) Outside Tails Outside Tails .045(1.14) to .060(1.52) .045(1.14) to .060(1.52) Between Tails Between Tails **Contact Code 555 Contact Code 556** 

**Contact Code 558** 

## **Contact Code 559**

Contact Code 560

INSULATOR MATERIAL: THERMOPLASTIC POLYESTER, UL 94V-0 DAP MATERIAL AVAILABLE UPON REQUEST

CONTACT MATERIAL; COPPER ALLOY CONTACT PLATING: GOLD ON THE MATING AREA, TIN PLATING ON THE CONTACT TAILS, NICKEL UNDERPLATE