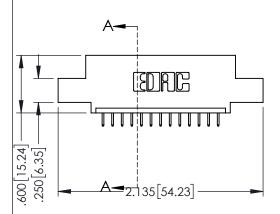

<u>Contact Dimensions:</u>
525-P.C. Tail .018 Sq.(0.46 Sq.) - Tail LG=.150(3.81)
.100 (2.54) Contact Spacing x .200 (5.08) Row Spacing

1

- INSULATOR MATERIAL: THERMOPLASTIC PBT BLACK, UL 94V-0
- CONTACT MATERIAL; COPPER TIN ALLOY CONTACT PLATING: GOLD ON THE MATING AREA, TIN PLATING ON THE CONTACT TAILS, NICKEL UNDERPLATE