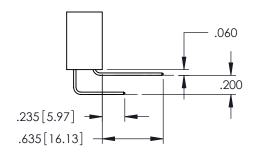

<u>Contact Dimensions:</u>
525-P.C. Tail .018 Sq.(0.46 Sq.) - Tail LG=.150(3.81)
.100 (2.54) Contact Spacing x .200 (5.08) Row Spacing

1

- INSULATOR MATERIAL: THERMOPLASTIC PBT BLACK, UL 94V-0
- CONTACT MATERIAL; COPPER TIN ALLOY CONTACT PLATING: GOLD ON THE MATING AREA, TIN PLATING ON THE CONTACT TAILS, NICKEL UNDERPLATE