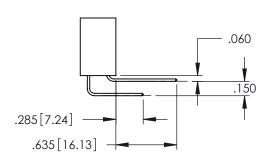

<u>Contact Dimensions:</u>
525-P.C. Tail .018 Sq.(0.46 Sq.) - Tail LG=.150(3.81)
.100 (2.54) Contact Spacing x .200 (5.08) Row Spacing

1

- INSULATOR MATERIAL: THERMOPLASTIC PBT BLACK, UL 94V-0
- CONTACT MATERIAL; COPPER TIN ALLOY CONTACT PLATING: GOLD ON THE MATING AREA, TIN PLATING ON THE CONTACT TAILS, NICKEL UNDERPLATE