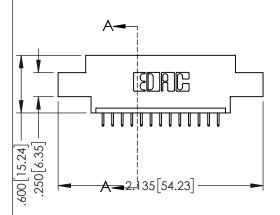

<u>Contact Dimensions:</u>
525-P.C. Tail .018 Sq.(0.46 Sq.) - Tail LG=.150(3.81)
.100 (2.54) Contact Spacing x .200 (5.08) Row Spacing

- INSULATOR MATERIAL: THERMOPLASTIC PBT BLACK, UL 94V-0 CONTACT MATERIAL; COPPER TIN ALLOY
- CONTACT PLATING: GOLD ON THE MATING AREA, TIN PLATING ON THE CONTACT TAILS, NICKEL UNDERPLATE