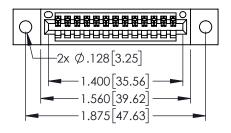

<u>Contact Dimensions:</u>
525-P.C. Tail .018 Sq.(0.46 Sq.) - Tail LG=.150(3.81)
.100 (2.54) Contact Spacing x .200 (5.08) Row Spacing

- INSULATOR MATERIAL: THERMOPLASTIC PBT BLACK, UL 94V-0 CONTACT MATERIAL; COPPER TIN ALLOY
- CONTACT PLATING: GOLD ON THE MATING AREA, TIN PLATING ON THE CONTACT TAILS, NICKEL UNDERPLATE