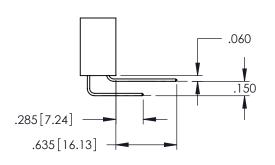

<u>Contact Dimensions:</u>
525-P.C. Tail .018 Sq.(0.46 Sq.) - Tail LG=.150(3.81)
.100 (2.54) Contact Spacing x .200 (5.08) Row Spacing

- INSULATOR MATERIAL: THERMOPLASTIC PBT BLACK, UL 94V-0 CONTACT MATERIAL; COPPER TIN ALLOY
- CONTACT PLATING: GOLD ON THE MATING AREA, TIN PLATING ON THE CONTACT TAILS, NICKEL UNDERPLATE

| ACAD REFERENCE NO. 345-ENG-MASTER |                  |       |  |
|-----------------------------------|------------------|-------|--|
| DRAWN: R.STA.MONICA               | DATE:MAY.16/2017 |       |  |
| CHECKED:                          | DATE:            |       |  |
| SCALE: 1:1                        | SHEET 1          | OF 2  |  |
| DRAWING NUMBER                    |                  | ISSUE |  |
| 345-ENG-MASTER                    |                  | 1     |  |