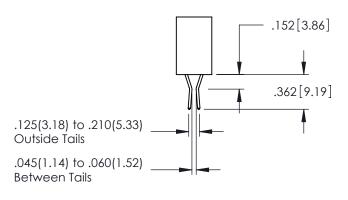

..330[8.38] CARD SLOT .160[4.06] POINT OF CONTACT **SECTION A-A** 

.107 [2.72] .082 [2.08] .157 [4] .232 [5.89] .125(3.18) to .210(5.33) .125(3.18) to .210(5.33) Outside Tails Outside Tails .045(1.14) to .060(1.52) .045(1.14) to .060(1.52) Between Tails Between Tails **Contact Code 555 Contact Code 556** 