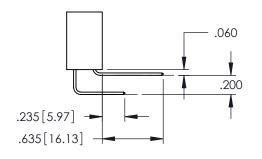

..330[8.38] CARD SLOT .160[4.06] POINT OF CONTACT **SECTION A-A** 

.107 [2.72] .082 [2.08] .157 [4] .232 [5.89] .125(3.18) to .210(5.33) .125(3.18) to .210(5.33) Outside Tails Outside Tails .045(1.14) to .060(1.52) .045(1.14) to .060(1.52) Between Tails Between Tails **Contact Code 555 Contact Code 556** 