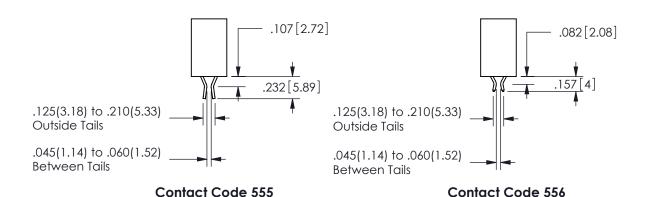

## 345/395 SERIES CARD EDGE CONNECTOR CONTACT CODE 555,556,558,559,560 DIMENSIONS

YOUR CONNECTION TO QUALITY & SERVICE

**EDAC INC** TORONTO, ONTARIO CANADA

THESE DRAWINGS AND SPECIFICATIONS ARE THE PROPERTY OF EDAC INC.,AND SHALL NOT BE REPRODUCED, OR COPIED OR USED AS THE BASIS FOR THE MANUFACTURE OR SALE OF APPARATUS WITHOUT WRITTEN PERMISSION.

| ACAD REFERENCE NO.  | 345-ENG-MASTER   |  |
|---------------------|------------------|--|
| DRAWN: R.STA.MONICA | DATE:MAY.16/2017 |  |
| CHECKED:            | DATE:            |  |
| SCALE: 1:1          | SHEET 2 OF 2     |  |
| DRAWING NUMBER      | ISSUE            |  |
| 0.45 5110 1440750   | ,                |  |