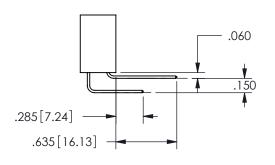

SECTION A-A

ISSUE NUMBER ORIGINAL

1

**Contact Code 558** 

Contact Code 559

**Contact Code 560** 

INSULATOR MATERIAL: THERMOPLASTIC POLYESTER, UL 94V-0 DAP MATERIAL AVAILABLE UPON REQUEST

CONTACT MATERIAL; COPPER ALLOY CONTACT PLATING: GOLD ON THE MATING AREA, TIN PLATING ON THE CONTACT TAILS, NICKEL UNDERPLATE

## 345/395 SERIES CARD EDGE CONNECTOR CONTACT CODE 555,556,558,559,560 DIMENSIONS

YOUR CONNECTION TO QUALITY & SERVICE

**EDAC INC** TORONTO, ONTARIO CANADA

THESE DRAWINGS AND SPECIFICATIONS ARE THE PROPERTY OF EDAC INC.,AND SHALL NOT BE REPRODUCED, OR COPIED OR USED AS THE BASIS FOR THE MANUFACTURE OR SALE OF APPARATUS WITHOUT WRITTEN PERMISSION.

| ACAD REFERENCE NO.  | 345-ENG-MASTER   |  |
|---------------------|------------------|--|
| DRAWN: R.STA.MONICA | DATE:MAY.16/2017 |  |
| CHECKED:            | DATE:            |  |
| SCALE: 1:1          | SHEET 2 OF 2     |  |
| DRAWING NUMBER      | ISSUE            |  |
| 0.45 5110 1440750   | ,                |  |