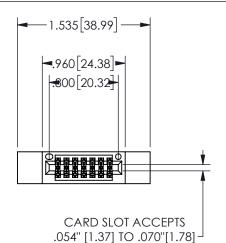

## 345/395 SERIES CARD EDGE CONNECTOR PART NUMBER: 345-014-500-512

YOUR CONNECTION TO QUALITY & SERVICE

**EDAC INC** TORONTO, ONTARIO CANADA

THESE DRAWINGS AND SPECIFICATIONS ARE THE PROPERTY OF EDAC INC.,AND SHALL NOT BE REPRODUCED, OR COPIED OR USED AS THE BASIS FOR THE MANUFACTURE OR SALE OF APPARATUS WITHOUT WRITTEN PERMISSION.

| OLOHOT ( / /        |                |    |
|---------------------|----------------|----|
| ACAD REFERENCE NO.  | 345-ENG-MASTER |    |
| DRAWN: R.STA.MONICA | DATEMAY.16/20  | 17 |
| CHECKED:            | DATE:          |    |
| SCALE: NTS          | SHEET 1 OF     | 2  |
| DRAWING NUMBER      | ISSU           | E  |
| 345-ENG-MASTER      | 1              |    |
|                     |                |    |