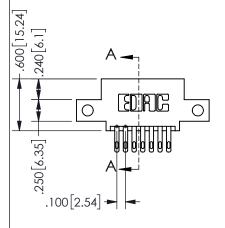

## 345/395 SERIES CARD EDGE CONNECTOR PART NUMBER: 345-014-500-512

YOUR CONNECTION TO QUALITY & SERVICE

**EDAC INC** TORONTO, ONTARIO CANADA

THESE DRAWINGS AND SPECIFICATIONS ARE THE PROPERTY OF EDAC INC.,AND SHALL NOT BE REPRODUCED, OR COPIED OR USED AS THE BASIS FOR THE MANUFACTURE OR SALE OF APPARATUS WITHOUT WRITTEN PERMISSION.

| OLOHOT ( / /        |                |    |
|---------------------|----------------|----|
| ACAD REFERENCE NO.  | 345-ENG-MASTER |    |
| DRAWN: R.STA.MONICA | DATEMAY.16/20  | 17 |
| CHECKED:            | DATE:          |    |
| SCALE: NTS          | SHEET 1 OF     | 2  |
| DRAWING NUMBER      | ISSU           | E  |
| 345-ENG-MASTER      | 1              |    |
|                     |                |    |