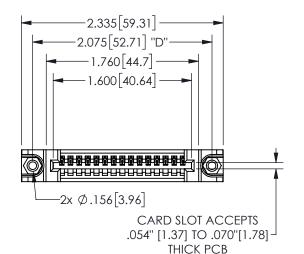

345/395 SERIES CARD EDGE CONNECTOR PART NUMBER: 345-015-540-188

YOUR CONNECTION TO QUALITY & SERVICE

**EDAC INC** TORONTO, ONTARIO CANADA

THESE DRAWINGS AND SPECIFICATIONS ARE THE PROPERTY OF EDAC INC.,AND SHALL NOT BE REPRODUCED, OR COPIED OR USED AS THE BASIS FOR THE MANUFACTURE OR SALE OF APPARATUS WITHOUT WRITTEN PERMISSION.

THIS IS A C.A.D. GENERATED DRAWING DO NOT MAKE MANUAL REVISIONS TO MASTER.

ISSUE NUMBER

ORIGINAL

1

.350[8.89] .600[15.24] EDRG .100[2.54]

<u>Contact Dimensions:</u>
540-Wire Wrap .025 Sq.(0.64 Sq.) - Tail LG=.560(14.22)
.100 (2.54) Contact Spacing x .200 (5.08) Row Spacing