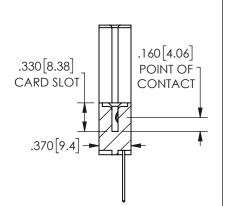

## SECTION A-A

ISSUE NUMBER ORIGINAL

1

**Contact Code 558** 

Contact Code 559

**Contact Code 560** 

INSULATOR MATERIAL: THERMOPLASTIC POLYESTER, UL 94V-0

DAP MATERIAL AVAILABLE UPON REQUEST

CONTACT MATERIAL; COPPER ALLOY CONTACT PLATING: GOLD ON THE MATING AREA, TIN PLATING ON THE CONTACT TAILS, NICKEL UNDERPLATE

345/395 SERIES CARD EDGE CONNECTOR CONTACT CODE 555,556,558,559,560 DIMENSIONS