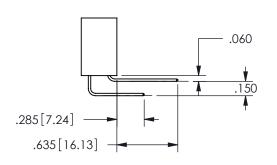

## SECTION A-A

ISSUE NUMBER ORIGINAL

1

**Contact Code 558** 

Contact Code 559

**Contact Code 560** 

INSULATOR MATERIAL: THERMOPLASTIC POLYESTER, UL 94V-0

DAP MATERIAL AVAILABLE UPON REQUEST

CONTACT MATERIAL; COPPER ALLOY CONTACT PLATING: GOLD ON THE MATING AREA, TIN PLATING ON THE CONTACT TAILS, NICKEL UNDERPLATE

345/395 SERIES CARD EDGE CONNECTOR CONTACT CODE 555,556,558,559,560 DIMENSIONS