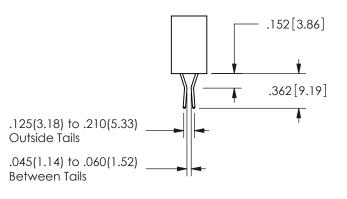

## SECTION A-A

ISSUE NUMBER ORIGINAL

1

**Contact Code 558** 

Contact Code 559

**Contact Code 560** 

INSULATOR MATERIAL: THERMOPLASTIC POLYESTER, UL 94V-0

DAP MATERIAL AVAILABLE UPON REQUEST

CONTACT MATERIAL; COPPER ALLOY CONTACT PLATING: GOLD ON THE MATING AREA, TIN PLATING ON THE CONTACT TAILS, NICKEL UNDERPLATE

345/395 SERIES CARD EDGE CONNECTOR CONTACT CODE 555,556,558,559,560 DIMENSIONS