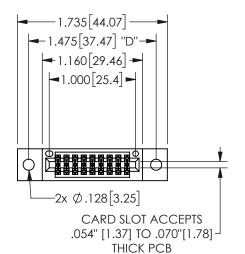

## 345/395 SERIES CARD EDGE CONNECTOR PART NUMBER: 345-018-520-802

YOUR CONNECTION TO QUALITY & SERVICE

**EDAC INC** TORONTO, ONTARIO CANADA

THESE DRAWINGS AND SPECIFICATIONS ARE THE PROPERTY OF EDAC INC.,AND SHALL NOT BE REPRODUCED, OR COPIED OR USED AS THE BASIS FOR THE MANUFACTURE OR SALE OF APPARATUS WITHOUT WRITTEN PERMISSION.

THIS IS A C.A.D. GENERATED DRAWING DO NOT MAKE MANUAL REVISIONS TO MASTER.

ISSUE NUMBER

ORIGINAL

1

<u>Contact Dimensions:</u>
520-P.C. Tail .030x.018(0.76x0.46) - Tail LG=.175(4.45)
.100 (2.54) Contact Spacing x .200 (5.08) Row Spacing