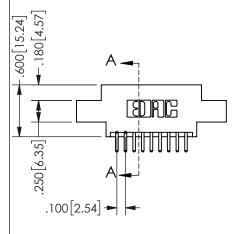

SECTION A-A

ISSUE NUMBER ORIGINAL

1

**Contact Code 558** 

Contact Code 559

**Contact Code 560** 

INSULATOR MATERIAL: THERMOPLASTIC POLYESTER, UL 94V-0 DAP MATERIAL AVAILABLE UPON REQUEST

CONTACT MATERIAL; COPPER ALLOY CONTACT PLATING: GOLD ON THE MATING AREA, TIN PLATING ON THE CONTACT TAILS, NICKEL UNDERPLATE