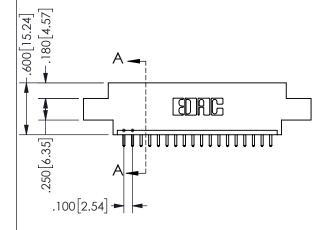

.160 4.06 .330[8.38] POINT OF CARD SLOT CONTACT

## **SECTION A-A**

345/395 SERIES CARD EDGE CONNECTOR PART NUMBER: 345-018-521-607

**EDAC INC** TORONTO, ONTARIO CANADA

THESE DRAWINGS AND SPECIFICATIONS ARE THE PROPERTY OF EDAC INC., AND SHALL NOT BE REPRODUCED, OR COPIED OR USED AS THE BASIS FOR THE MANUFACTURE OR SALE OF APPARATUS WITHOUT WRITTEN PERMISSION.