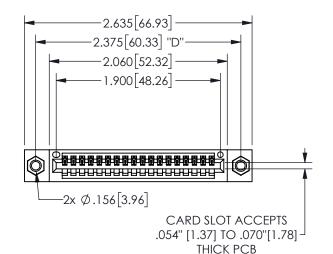

345/395 SERIES CARD EDGE CONNECTOR CONTACT CODE 555,556,558,559,560 DIMENSIONS

YOUR CONNECTION TO QUALITY & SERVICE

**EDAC INC** TORONTO, ONTARIO CANADA

THESE DRAWINGS AND SPECIFICATIONS ARE THE PROPERTY OF EDAC INC.,AND SHALL NOT BE REPRODUCED, OR COPIED OR USED AS THE BASIS FOR THE MANUFACTURE OR SALE OF APPARATUS WITHOUT WRITTEN PERMISSION.

.160 4.06 .330[8.38] POINT OF CARD SLOT CONTACT