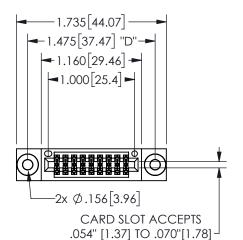

## **SECTION A-A**

345/395 SERIES CARD EDGE CONNECTOR PART NUMBER: 345-018-521-803

**EDAC INC** TORONTO, ONTARIO CANADA

THESE DRAWINGS AND SPECIFICATIONS ARE THE PROPERTY OF EDAC INC.,AND SHALL NOT BE REPRODUCED, OR COPIED OR USED AS THE BASIS FOR THE MANUFACTURE OR SALE OF APPARATUS WITHOUT WRITTEN PERMISSION.

| ACAD REFERENCE NO.  | 345-ENG-MASTER   |
|---------------------|------------------|
| DRAWN: R.STA.MONICA | DATE:MAY.16/2017 |
| CHECKED:            | DATE:            |
| SCALE: NTS          | SHEET 1 OF 2     |
| DRAWING NUMBER      | ISSUE            |
| 345-ENG-MASTER      | 1                |
|                     |                  |