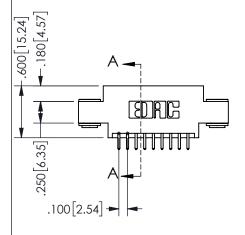

.160 4.06 .330[8.38] POINT OF CARD SLOT CONTACT .370 9.4

## **SECTION A-A**

345/395 SERIES CARD EDGE CONNECTOR PART NUMBER: 345-018-521-803

**EDAC INC** TORONTO, ONTARIO CANADA

THESE DRAWINGS AND SPECIFICATIONS ARE THE PROPERTY OF EDAC INC.,AND SHALL NOT BE REPRODUCED, OR COPIED OR USED AS THE BASIS FOR THE MANUFACTURE OR SALE OF APPARATUS WITHOUT WRITTEN PERMISSION.