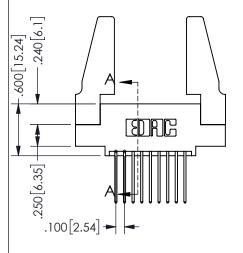

## <u>Contact Dimensions:</u> 540-Wire Wrap .025 Sq.(0.64 Sq.) - Tail LG=.560(14.22) .100 (2.54) Contact Spacing x .200 (5.08) Row Spacing

.160 4.06 .330[8.38] POINT OF CARD SLOT CONTACT .370 [9.4]

SECTION A-A

ISSUE NUMBER ORIGINAL

1

**Contact Code 558** 

Contact Code 559

**Contact Code 560** 

INSULATOR MATERIAL: THERMOPLASTIC POLYESTER, UL 94V-0 DAP MATERIAL AVAILABLE UPON REQUEST

CONTACT MATERIAL; COPPER ALLOY CONTACT PLATING: GOLD ON THE MATING AREA, TIN PLATING ON THE CONTACT TAILS, NICKEL UNDERPLATE