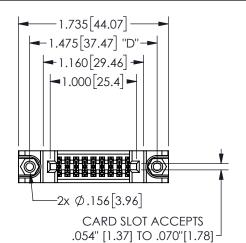

## 345/395 SERIES CARD EDGE CONNECTOR PART NUMBER: 345-018-540-588

YOUR CONNECTION TO QUALITY & SERVICE

**EDAC INC** TORONTO, ONTARIO CANADA

THESE DRAWINGS AND SPECIFICATIONS ARE THE PROPERTY OF EDAC INC.,AND SHALL NOT BE REPRODUCED,OR COPIED OR USED AS THE BASIS FOR THE MANUFACTURE OR SALE OF APPARATUS WITHOUT WRITTEN PERMISSION.