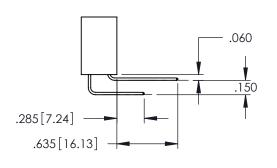

<u>Contact Dimensions:</u>
525-P.C. Tail .018 Sq.(0.46 Sq.) - Tail LG=.150(3.81)
.100 (2.54) Contact Spacing x .200 (5.08) Row Spacing

..330[8.38] CARD SLOT .160[4.06] POINT OF CONTACT

1

- INSULATOR MATERIAL: THERMOPLASTIC PBT BLACK, UL 94V-0
- CONTACT MATERIAL; COPPER TIN ALLOY CONTACT PLATING: GOLD ON THE MATING AREA, TIN PLATING ON THE CONTACT TAILS, NICKEL UNDERPLATE