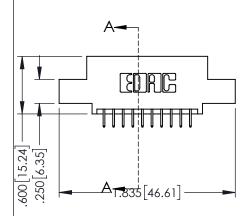

**SECTION A-A** 

YOUR CONNECTION TO QUALITY & SERVICE

.107 [2.72] .082 [2.08] .157 [4] .232 [5.89] .125(3.18) to .210(5.33) .125(3.18) to .210(5.33) Outside Tails Outside Tails .045(1.14) to .060(1.52) .045(1.14) to .060(1.52) Between Tails Between Tails **Contact Code 555 Contact Code 556** 