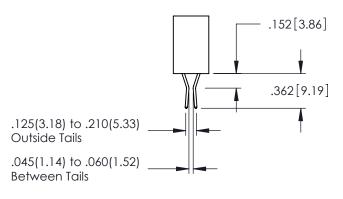

**SECTION A-A** 

YOUR CONNECTION TO QUALITY & SERVICE

.107 [2.72] .082 [2.08] .157 [4] .232 [5.89] .125(3.18) to .210(5.33) .125(3.18) to .210(5.33) Outside Tails Outside Tails .045(1.14) to .060(1.52) .045(1.14) to .060(1.52) Between Tails Between Tails **Contact Code 555 Contact Code 556** 