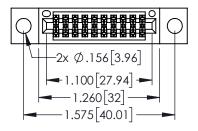

| 345/395 SERIES CARD EDGE CONNECTOR |
|------------------------------------|
| PART NUMBER: 345-020-525-504       |

| ACAD REFERENCE NO. 345-ENG-MASTER |                  |  |
|-----------------------------------|------------------|--|
| DRAWN: R.STA.MONICA               | DATE:MAY.16/2017 |  |
| CHECKED:                          | DATE:            |  |
| SCALE: 1:1                        | SHEET 1 OF 2     |  |
| DRAWING NUMBER                    | ISSUE            |  |
| 345-ENG-MASTER                    | 1                |  |