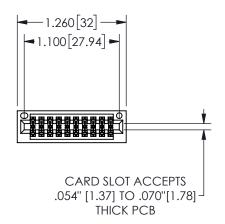

## 345/395 SERIES CARD EDGE CONNECTOR PART NUMBER: 345-020-542-201

YOUR CONNECTION TO QUALITY & SERVICE

**EDAC INC** TORONTO, ONTARIO CANADA

THESE DRAWINGS AND SPECIFICATIONS ARE THE PROPERTY OF EDAC INC.,AND SHALL NOT BE REPRODUCED, OR COPIED OR USED AS THE BASIS FOR THE MANUFACTURE OR SALE OF APPARATUS WITHOUT WRITTEN PERMISSION.