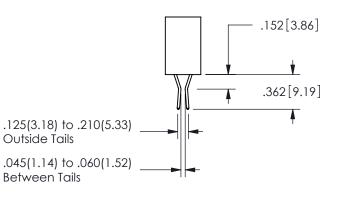

## <u>Contact Dimensions:</u> 542-Wire Wrap .025 Sq.(0.64 Sq.) - Tail LG=.645(16.38) .100 (2.54) Contact Spacing x .200 (5.08) Row Spacing

.330[8.38] POINT OF CARD SLOT CONTACT .370 [9.4]

CONTACT MATERIAL; COPPER ALLOY CONTACT PLATING: GOLD ON THE MATING AREA, TIN PLATING ON THE CONTACT TAILS, NICKEL UNDERPLATE

345/395 SERIES CARD EDGE CONNECTOR CONTACT CODE 555,556,558,559,560 DIMENSIONS