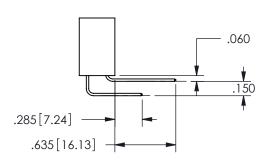

## <u>Contact Dimensions:</u> 542-Wire Wrap .025 Sq.(0.64 Sq.) - Tail LG=.645(16.38) .100 (2.54) Contact Spacing x .200 (5.08) Row Spacing

.330[8.38] POINT OF CARD SLOT CONTACT .370 [9.4]

SECTION A A

.160 4.06

ISSUE NUMBER ORIGINAL

1

**Contact Code 558** 

Contact Code 559

**Contact Code 560** 

INSULATOR MATERIAL: THERMOPLASTIC POLYESTER, UL 94V-0 DAP MATERIAL AVAILABLE UPON REQUEST

CONTACT MATERIAL; COPPER ALLOY CONTACT PLATING: GOLD ON THE MATING AREA, TIN PLATING ON THE CONTACT TAILS, NICKEL UNDERPLATE

345/395 SERIES CARD EDGE CONNECTOR CONTACT CODE 555,556,558,559,560 DIMENSIONS