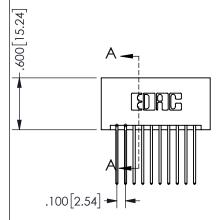

## 345/395 SERIES CARD EDGE CONNECTOR PART NUMBER: 345-020-542-201

YOUR CONNECTION TO QUALITY & SERVICE

**EDAC INC** TORONTO, ONTARIO CANADA

THESE DRAWINGS AND SPECIFICATIONS ARE THE PROPERTY OF EDAC INC.,AND SHALL NOT BE REPRODUCED, OR COPIED OR USED AS THE BASIS FOR THE MANUFACTURE OR SALE OF APPARATUS WITHOUT WRITTEN PERMISSION.

| SECTION A-A         |                |                  |       |
|---------------------|----------------|------------------|-------|
| ACAD REFERENCE NO.  |                | 345-ENG-MASTER   |       |
| DRAWN: R.STA.MONICA |                | DATE:MAY.16/2017 |       |
| CHECKED:            |                | DATE:            |       |
| SCALE:              | NTS            | SHEET            | OF 2  |
| DRAWING NUMBER      |                |                  | ISSUE |
| 3                   | 345-ENG-MASTER |                  | 1     |