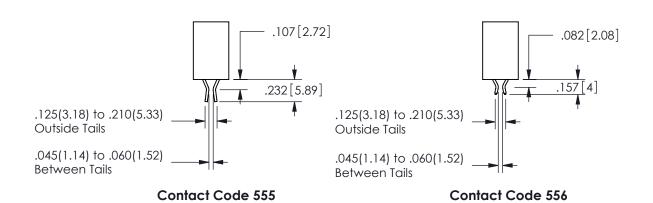

SECTION A-A

ORIGINAL 1

ISSUE NUMBER

**Contact Code 558** 

Contact Code 559

**Contact Code 560** 

INSULATOR MATERIAL: THERMOPLASTIC POLYESTER, UL 94V-0

DAP MATERIAL AVAILABLE UPON REQUEST

## 345/395 SERIES CARD EDGE CONNECTOR CONTACT CODE 555,556,558,559,560 DIMENSIONS

YOUR CONNECTION TO QUALITY & SERVICE

**EDAC INC** TORONTO, ONTARIO CANADA

THESE DRAWINGS AND SPECIFICATIONS ARE THE PROPERTY OF EDAC INC.,AND SHALL NOT BE REPRODUCED, OR COPIED OR USED AS THE BASIS FOR THE MANUFACTURE OR SALE OF APPARATUS WITHOUT WRITTEN PERMISSION.