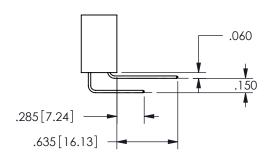

SECTION A-A

ORIGINAL 1

ISSUE NUMBER

**Contact Code 558** 

Contact Code 559

**Contact Code 560** 

INSULATOR MATERIAL: THERMOPLASTIC POLYESTER, UL 94V-0

DAP MATERIAL AVAILABLE UPON REQUEST

## 345/395 SERIES CARD EDGE CONNECTOR CONTACT CODE 555,556,558,559,560 DIMENSIONS

YOUR CONNECTION TO QUALITY & SERVICE

**EDAC INC** TORONTO, ONTARIO CANADA

THESE DRAWINGS AND SPECIFICATIONS ARE THE PROPERTY OF EDAC INC.,AND SHALL NOT BE REPRODUCED, OR COPIED OR USED AS THE BASIS FOR THE MANUFACTURE OR SALE OF APPARATUS WITHOUT WRITTEN PERMISSION.