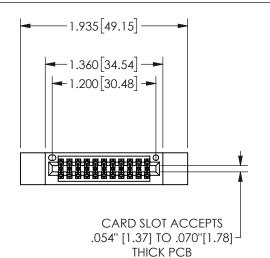

.160 4.06 .330[8.38] POINT OF CARD SLOT CONTACT .370 9.4

## 345/395 SERIES CARD EDGE CONNECTOR PART NUMBER: 345-022-520-212

YOUR CONNECTION TO QUALITY & SERVICE

**EDAC INC** TORONTO, ONTARIO CANADA

THESE DRAWINGS AND SPECIFICATIONS ARE THE PROPERTY OF EDAC INC.,AND SHALL NOT BE REPRODUCED, OR COPIED OR USED AS THE BASIS FOR THE MANUFACTURE OR SALE OF APPARATUS WITHOUT WRITTEN PERMISSION.