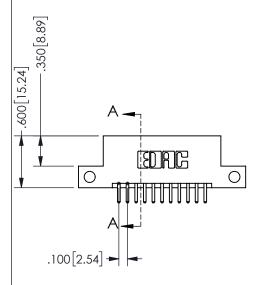

SECTION A-A

ORIGINAL 1

ISSUE NUMBER

**Contact Code 558** 

Contact Code 559

**Contact Code 560** 

INSULATOR MATERIAL: THERMOPLASTIC POLYESTER, UL 94V-0

DAP MATERIAL AVAILABLE UPON REQUEST