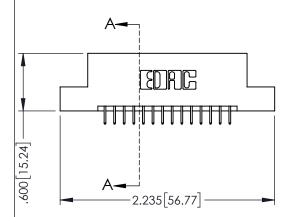

| 345/395 SERIES CARD EDGE CONNECTOR |
|------------------------------------|
| PART NUMBER: 345-028-525-202       |

| ACAD REFERENCE NO. 345-ENG-MASTER |                  |  |  |
|-----------------------------------|------------------|--|--|
| DRAWN: R.STA.MONICA               | DATE:MAY.16/2017 |  |  |
| CHECKED:                          | DATE:            |  |  |
| SCALE: 1:1                        | SHEET 1 OF 2     |  |  |
| DRAWING NUMBER                    | ISSUE            |  |  |
| 345-ENG-MASTER                    | 1                |  |  |