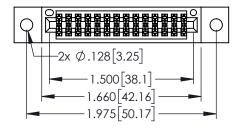

<u>Contact Dimensions:</u>
525-P.C. Tail .018 Sq.(0.46 Sq.) - Tail LG=.150(3.81)
.100 (2.54) Contact Spacing x .200 (5.08) Row Spacing

..330[8.38] CARD SLOT .160[4.06] POINT OF CONTACT

1

- INSULATOR MATERIAL: THERMOPLASTIC PBT BLACK, UL 94V-0
- CONTACT MATERIAL; COPPER TIN ALLOY CONTACT PLATING: GOLD ON THE MATING AREA, TIN PLATING ON THE CONTACT TAILS, NICKEL UNDERPLATE

| 345/395 SERIES CARD EDGE CONNECTOR |
|------------------------------------|
| PART NUMBER: 345-028-525-202       |

| ACAD REFERENCE NO. 345-ENG-MASTER |                  |  |  |
|-----------------------------------|------------------|--|--|
| DRAWN: R.STA.MONICA               | DATE:MAY.16/2017 |  |  |
| CHECKED:                          | DATE:            |  |  |
| SCALE: 1:1                        | SHEET 1 OF 2     |  |  |
| DRAWING NUMBER                    | ISSUE            |  |  |
| 345-ENG-MASTER                    | 1                |  |  |