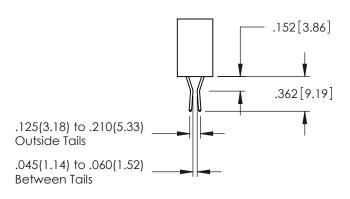

**SECTION A-A** 

.107 [2.72] .082 [2.08] .157 [4] .232 [5.89] .125(3.18) to .210(5.33) .125(3.18) to .210(5.33) Outside Tails Outside Tails .045(1.14) to .060(1.52) .045(1.14) to .060(1.52) Between Tails Between Tails **Contact Code 555 Contact Code 556** 