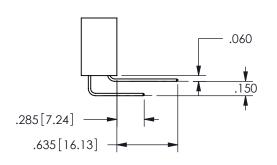

## 345/395 SERIES CARD EDGE CONNECTOR PART NUMBER: 345-030-559-588

YOUR CONNECTION TO QUALITY & SERVICE

**EDAC INC** TORONTO, ONTARIO CANADA

THESE DRAWINGS AND SPECIFICATIONS ARE THE PROPERTY OF EDAC INC.,AND SHALL NOT BE REPRODUCED, OR COPIED OR USED AS THE BASIS FOR THE MANUFACTURE OR SALE OF APPARATUS WITHOUT WRITTEN PERMISSION.

| 0_0                 |         |           |
|---------------------|---------|-----------|
| ACAD REFERENCE NO.  | 345-ENC | 9-MASTER  |
| DRAWN: R.STA.MONICA | DATEMA  | Y.16/2017 |
| CHECKED:            | DATE:   |           |
| SCALE: NTS          | SHEET 1 | OF 2      |
| DRAWING NUMBER      |         | ISSUE     |
| 345-ENG-MASTER      |         | 1         |
|                     |         |           |

SECTION A-A



ISSUE NUMBER ORIGINAL

1









**Contact Code 558** 

Contact Code 559

**Contact Code 560** 

INSULATOR MATERIAL: THERMOPLASTIC POLYESTER, UL 94V-0

DAP MATERIAL AVAILABLE UPON REQUEST

CONTACT MATERIAL; COPPER ALLOY CONTACT PLATING: GOLD ON THE MATING AREA, TIN PLATING ON THE CONTACT TAILS, NICKEL UNDERPLATE

345/395 SERIES CARD EDGE CONNECTOR CONTACT CODE 555,556,558,559,560 DIMENSIONS

YOUR CONNECTION TO QUALITY & SERVICE

**EDAC INC** TORONTO, ONTARIO CANADA

THESE DRAWINGS AND SPECIFICATIONS ARE THE PROPERTY OF EDAC INC.,AND SHALL NOT BE REPRODUCED, OR COPIED OR USED AS THE BASIS FOR THE MANUFACTURE OR SALE OF APPARATUS WITHOUT WRITTEN PERMISSION.

|  | ACAD REFERENCE NO.  | 345-ENG-MASTER   |
|--|---------------------|------------------|
|  | DRAWN: R.STA.MONICA | DATE:MAY.16/2017 |
|  | CHECKED:            |