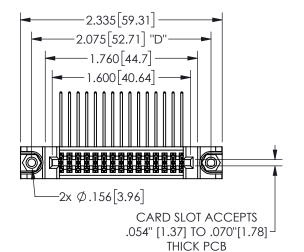

## 345/395 SERIES CARD EDGE CONNECTOR PART NUMBER: 345-030-559-588

YOUR CONNECTION TO QUALITY & SERVICE

**EDAC INC** TORONTO, ONTARIO CANADA

THESE DRAWINGS AND SPECIFICATIONS ARE THE PROPERTY OF EDAC INC.,AND SHALL NOT BE REPRODUCED, OR COPIED OR USED AS THE BASIS FOR THE MANUFACTURE OR SALE OF APPARATUS WITHOUT WRITTEN PERMISSION.

| 0_0                 |         |           |
|---------------------|---------|-----------|
| ACAD REFERENCE NO.  | 345-ENC | 9-MASTER  |
| DRAWN: R.STA.MONICA | DATEMA  | Y.16/2017 |
| CHECKED:            | DATE:   |           |
| SCALE: NTS          | SHEET 1 | OF 2      |
| DRAWING NUMBER      |         | ISSUE     |
| 345-ENG-MASTER      |         | 1         |
|                     |         |           |