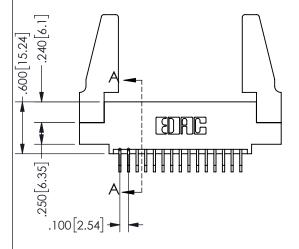

SECTION A-A

ISSUE NUMBER ORIGINAL

1

**Contact Code 558** 

Contact Code 559

**Contact Code 560** 

INSULATOR MATERIAL: THERMOPLASTIC POLYESTER, UL 94V-0

DAP MATERIAL AVAILABLE UPON REQUEST

CONTACT MATERIAL; COPPER ALLOY CONTACT PLATING: GOLD ON THE MATING AREA, TIN PLATING ON THE CONTACT TAILS, NICKEL UNDERPLATE

345/395 SERIES CARD EDGE CONNECTOR CONTACT CODE 555,556,558,559,560 DIMENSIONS

|  | ACAD REFERENCE NO.  | 345-ENG-MASTER   |
|--|---------------------|------------------|
|  | DRAWN: R.STA.MONICA | DATE:MAY.16/2017 |
|  | CHECKED:            | DATE:            |
|  | SCALE: 1:1          | SHEET 2 OF 2     |
|  | DRAWING NUMBER      | ISSUE            |
|  | 0.45 5110 1440750   | ,                |