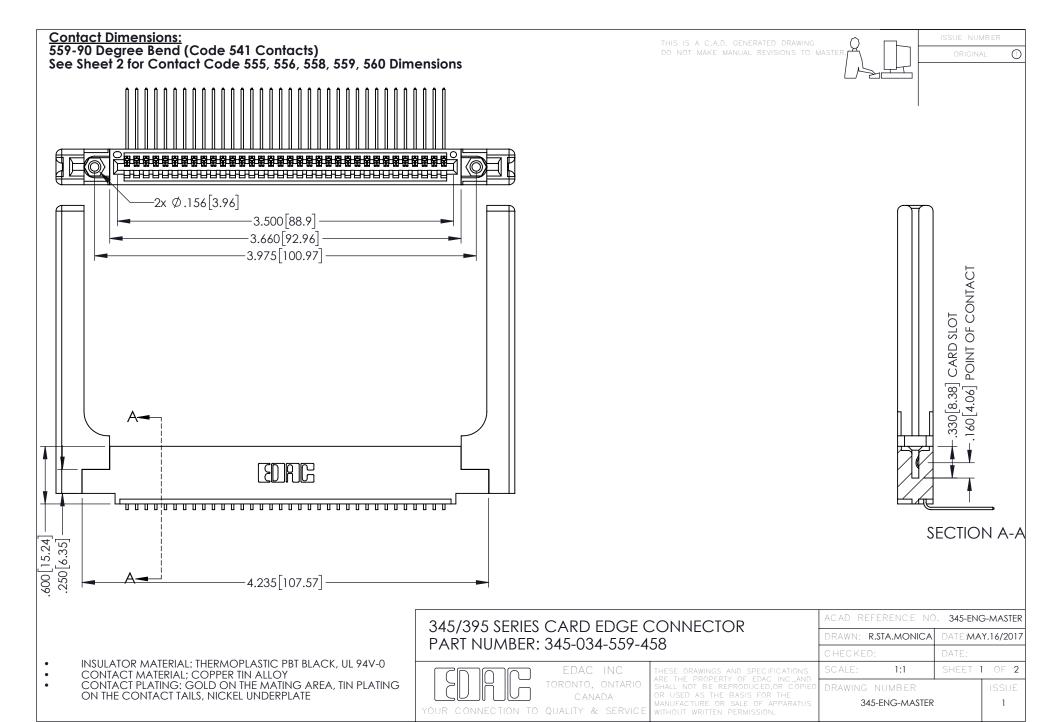

345/395 SERIES CARD EDGE CONNECTOR CONTACT CODE 555,556,558,559,560 DIMENSIONS

.060

.150

YOUR CONNECTION TO QUALITY & SERVICE

|    | ACAD REFERENCE NO   | . 345-ENG-MASTER |
|----|---------------------|------------------|
| 5  | DRAWN: R.STA.MONICA | DATE:MAY.16/2017 |
|    | CHECKED:            | DATE:            |
| ,  | SCALE: 1:1          | SHEET 2 OF 2     |
| ĒD | DRAWING NUMBER      | ISSUE            |