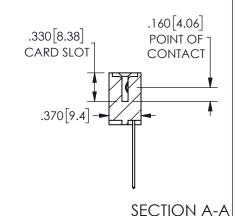

ISSUE NUMBER ORIGINAL

1

**Contact Code 558** 

Contact Code 559

**Contact Code 560** 

INSULATOR MATERIAL: THERMOPLASTIC POLYESTER, UL 94V-0 DAP MATERIAL AVAILABLE UPON REQUEST

CONTACT MATERIAL; COPPER ALLOY

CONTACT PLATING: GOLD ON THE MATING AREA, TIN PLATING ON THE CONTACT TAILS, NICKEL UNDERPLATE

## 345/395 SERIES CARD EDGE CONNECTOR CONTACT CODE 555,556,558,559,560 DIMENSIONS

YOUR CONNECTION TO QUALITY & SERVICE

**EDAC INC** TORONTO, ONTARIO CANADA

THESE DRAWINGS AND SPECIFICATIONS ARE THE PROPERTY OF EDAC INC.,AND SHALL NOT BE REPRODUCED, OR COPIED OR USED AS THE BASIS FOR THE MANUFACTURE OR SALE OF APPARATUS WITHOUT WRITTEN PERMISSION.