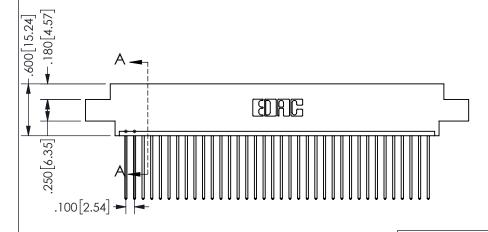

THIS IS A C.A.D. GENERATED DRAWING DO NOT MAKE MANUAL REVISIONS TO MASTER.

ORIGINAL

1

Contact Dimensions: 541-Wire Wrap .025 Sq.(0.64 Sq.) - Tail LG=.750(19.05) .100 (2.54) Contact Spacing x .200 (5.08) Row Spacing

ISSUE NUMBER ORIGINAL

1

**Contact Code 558** 

Contact Code 559

**Contact Code 560** 

INSULATOR MATERIAL: THERMOPLASTIC POLYESTER, UL 94V-0 DAP MATERIAL AVAILABLE UPON REQUEST

CONTACT MATERIAL; COPPER ALLOY

CONTACT PLATING: GOLD ON THE MATING AREA, TIN PLATING ON THE CONTACT TAILS, NICKEL UNDERPLATE

## 345/395 SERIES CARD EDGE CONNECTOR CONTACT CODE 555,556,558,559,560 DIMENSIONS

YOUR CONNECTION TO QUALITY & SERVICE

**EDAC INC** TORONTO, ONTARIO CANADA

THESE DRAWINGS AND SPECIFICATIONS ARE THE PROPERTY OF EDAC INC.,AND SHALL NOT BE REPRODUCED, OR COPIED OR USED AS THE BASIS FOR THE MANUFACTURE OR SALE OF APPARATUS WITHOUT WRITTEN PERMISSION.