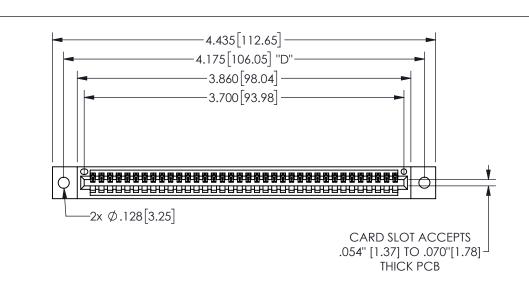

345/395 SERIES CARD EDGE CONNECTOR PART NUMBER: 345-036-541-602

YOUR CONNECTION TO QUALITY & SERVICE

**EDAC INC** TORONTO, ONTARIO CANADA

THESE DRAWINGS AND SPECIFICATIONS ARE THE PROPERTY OF EDAC INC.,AND SHALL NOT BE REPRODUCED, OR COPIED OR USED AS THE BASIS FOR THE MANUFACTURE OR SALE OF APPARATUS WITHOUT WRITTEN PERMISSION.

| ACAD REFERENCE NO. |               | 345-ENG-MASTER |           |
|--------------------|---------------|----------------|-----------|
| DRAWN:             | R.STA.MONICA  | DATEMA         | Y.16/2017 |
| CHECKED:           |               | DATE:          |           |
| SCALE:             | NTS           | SHEET          | OF 2      |
| DRAWING            | NUMBER        |                | ISSUE     |
| 3                  | 45-ENG-MASTER |                | 1         |