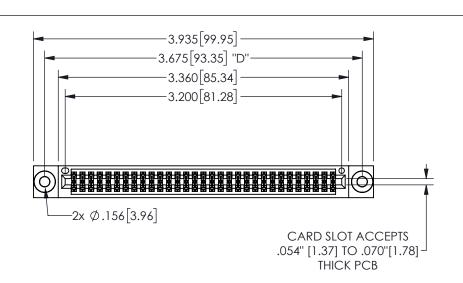

THIS IS A C.A.D. GENERATED DRAWING DO NOT MAKE MANUAL REVISIONS TO MASTER.

ISSUE NUMBER

ORIGINAL

.160 4.06 .330[8.38] POINT OF CARD SLOT CONTACT .370 9.4

-.350[8.89] .600[15.24] .100 2.54

<u>Contact Dimensions:</u> 544-Wire Wrap .050x.025(1.27x0.64) - Tail LG=.750(19.05)

.100 (2.54) Contact Spacing x .200 (5.08) Row Spacing

## 345/395 SERIES CARD EDGE CONNECTOR PART NUMBER: 345-062-544-203

YOUR CONNECTION TO QUALITY & SERVICE

**EDAC INC** TORONTO, ONTARIO CANADA

THESE DRAWINGS AND SPECIFICATIONS ARE THE PROPERTY OF EDAC INC.,AND SHALL NOT BE REPRODUCED,OR COPIED OR USED AS THE BASIS FOR THE MANUFACTURE OR SALE OF APPARATUS WITHOUT WRITTEN PERMISSION.