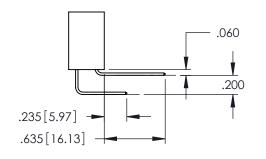

RAWING NUMBER ISSUE

345-ENG-MASTER 1

**Contact Code 558** 

Contact Code 559

**Contact Code 560** 

- INSULATOR MATERIAL: THERMOPLASTIC POLYESTER, UL 94V-0 DAP MATERIAL AVAILABLE UPON REQUEST

CONTACT MATERIAL; COPPER ALLOY CONTACT PLATING: GOLD ON THE MATING AREA, TIN PLATING ON THE CONTACT TAILS, NICKEL UNDERPLATE

345/395 SERIES CARD EDGE CONNECTOR CONTACT CODE 555,556,558,559,560 DIMENSIONS

YOUR CONNECTION TO QUALITY & SERVICE

|   | DRAWN: R.STA.MONICA | DATE:MAY.16/2017 |
|---|---------------------|------------------|
| , | CHECKED:            | DATE:            |
|   | SCALE: 1:1          | SHEET 2 OF 2     |
| D | DRAWING NUMBER      | ISSUE            |
|   | 345-ENG-MASTER      | 1                |