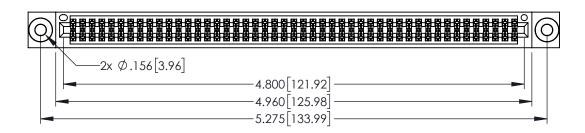

Contact Dimensions: 541-Wire Wrap .025 Sq.(0.64 Sq.) - Tail LG=.750(19.05) .100 (2.54) Contact Spacing x .200 (5.08) Row Spacing

THIS IS A C.A.D. GENERATED DRAWING

SOUL NUMBER

ORIGINAL

1

**SECTION A-A** 

INSULATOR MATERIAL: THERMOPLASTIC PBT BLACK, UL 94V-0

CONTACT MATERIAL; COPPER TIN ALLOY

CONTACT PLATING: GOLD ON THE MATING AREA, TIN PLATING ON THE CONTACT TAILS, NICKEL UNDERPLATE

| 345/395 SERIES CARD EDGE CONNECTOR |
|------------------------------------|
| PART NUMBER: 345-094-541-503       |

EDAC INC TORONTO, ONTARIO CANADA

YOUR CONNECTION TO QUALITY & SERVICE WITH

THESE DRAWINGS AND SPECIFICATIONS ARE THE PROPERTY OF EDAC INC.,AND SHALL NOT BE REPRODUCED,OR COPIED OR USED AS THE BASIS FOR THE MANUFACTURE OR SALE OF APPARATUS WITHOUT WRITTEN PERMISSION.

| OLOHOITTI           |                  |  |  |
|---------------------|------------------|--|--|
| ACAD REFERENCE NO   | . 345-ENG-MASTER |  |  |
| DRAWN: R.STA.MONICA | DATE:MAY.16/2017 |  |  |
| CHECKED:            | DATE:            |  |  |
| SCALE: 1:1          | SHEET 1 OF 2     |  |  |
| DRAWING NUMBER      | ISSUE            |  |  |