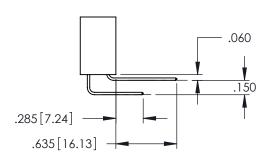

RAWING NUMBER ISSUE

345-ENG-MASTER 1

**Contact Code 558** 

Contact Code 559

**Contact Code 560** 

- INSULATOR MATERIAL: THERMOPLASTIC POLYESTER, UL 94V-0 DAP MATERIAL AVAILABLE UPON REQUEST

CONTACT MATERIAL; COPPER ALLOY CONTACT PLATING: GOLD ON THE MATING AREA, TIN PLATING ON THE CONTACT TAILS, NICKEL UNDERPLATE

345/395 SERIES CARD EDGE CONNECTOR CONTACT CODE 555,556,558,559,560 DIMENSIONS

YOUR CONNECTION TO QUALITY & SERVICE

|   | DRAWN: R.STA.MONICA | DATE:MAY.16/2017 |
|---|---------------------|------------------|
| , | CHECKED:            | DATE:            |
|   | SCALE: 1:1          | SHEET 2 OF 2     |
| D | DRAWING NUMBER      | ISSUE            |
|   | 345-ENG-MASTER      | 1                |