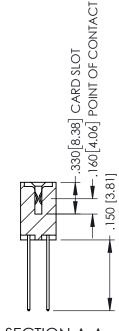

RAWING NUMBER ISSUE

345-ENG-MASTER 1

**Contact Code 558** 

Contact Code 559

**Contact Code 560** 

- INSULATOR MATERIAL: THERMOPLASTIC POLYESTER, UL 94V-0 DAP MATERIAL AVAILABLE UPON REQUEST

CONTACT MATERIAL; COPPER ALLOY CONTACT PLATING: GOLD ON THE MATING AREA, TIN PLATING ON THE CONTACT TAILS, NICKEL UNDERPLATE

345/395 SERIES CARD EDGE CONNECTOR CONTACT CODE 555,556,558,559,560 DIMENSIONS

YOUR CONNECTION TO QUALITY & SERVICE

|   | DRAWN: R.STA.MONICA | DATE:MAY.16/2017 |
|---|---------------------|------------------|
| , | CHECKED:            | DATE:            |
|   | SCALE: 1:1          | SHEET 2 OF 2     |
| D | DRAWING NUMBER      | ISSUE            |
|   | 345-ENG-MASTER      | 1                |