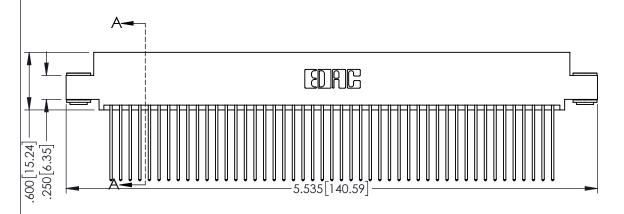

Contact Dimensions: 541-Wire Wrap .025 Sq.(0.64 Sq.) - Tail LG=.750(19.05) .100 (2.54) Contact Spacing x .200 (5.08) Row Spacing

THIS IS A C.A.D. GENERATED DRAWING

SOUL NUMBER

ORIGINAL

1

**SECTION A-A** 

INSULATOR MATERIAL: THERMOPLASTIC PBT BLACK, UL 94V-0

CONTACT MATERIAL; COPPER TIN ALLOY

CONTACT PLATING: GOLD ON THE MATING AREA, TIN PLATING ON THE CONTACT TAILS, NICKEL UNDERPLATE

| 345/395 SERIES CARD EDGE CONNECTOR |
|------------------------------------|
| PART NUMBER: 345-094-541-503       |