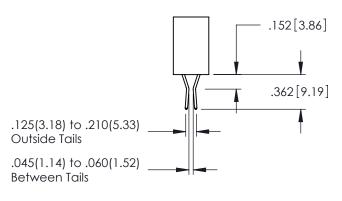

RAWING NUMBER ISSUE

345-ENG-MASTER 1

**Contact Code 558** 

Contact Code 559

**Contact Code 560** 

- INSULATOR MATERIAL: THERMOPLASTIC POLYESTER, UL 94V-0 DAP MATERIAL AVAILABLE UPON REQUEST

CONTACT MATERIAL; COPPER ALLOY CONTACT PLATING: GOLD ON THE MATING AREA, TIN PLATING ON THE CONTACT TAILS, NICKEL UNDERPLATE

345/395 SERIES CARD EDGE CONNECTOR CONTACT CODE 555,556,558,559,560 DIMENSIONS

YOUR CONNECTION TO QUALITY & SERVICE

|   | DRAWN: R.STA.MONICA | DATE:MAY.16/2017 |
|---|---------------------|------------------|
| , | CHECKED:            | DATE:            |
|   | SCALE: 1:1          | SHEET 2 OF 2     |
| D | DRAWING NUMBER      | ISSUE            |
|   | 345-ENG-MASTER      | 1                |