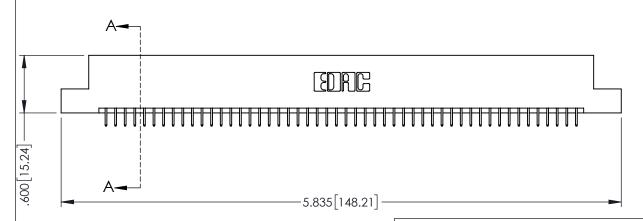

| 345/395 SERIES CARD EDGE CONNECTOR |
|------------------------------------|
| PART NUMBER: 345-100-525-204       |

| ACAD REFERENCE NO. 345-ENG-MASTER |                  |  |  |
|-----------------------------------|------------------|--|--|
| DRAWN: R.STA.MONICA               | DATE:MAY.16/2017 |  |  |
| CHECKED:                          | DATE:            |  |  |
| SCALE: 1:1                        | SHEET 1 OF 2     |  |  |
| DRAWING NUMBER                    | ISSUE            |  |  |
| 345-ENG-MASTER                    | 1                |  |  |