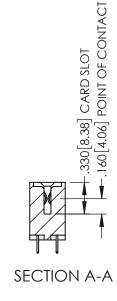

<u>Contact Dimensions:</u>
525-P.C. Tail .018 Sq.(0.46 Sq.) - Tail LG=.150(3.81)
.100 (2.54) Contact Spacing x .200 (5.08) Row Spacing

1

- INSULATOR MATERIAL: THERMOPLASTIC PBT BLACK, UL 94V-0
- CONTACT MATERIAL; COPPER TIN ALLOY CONTACT PLATING: GOLD ON THE MATING AREA, TIN PLATING ON THE CONTACT TAILS, NICKEL UNDERPLATE