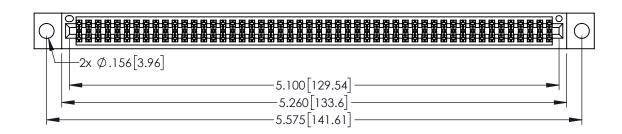

| 345/395 SERIES CARD EDGE CONNECTOR |
|------------------------------------|
| PART NUMBER: 345-100-525-204       |

| ACAD REFERENCE NO. 345-ENG-MASTER |                  |  |  |
|-----------------------------------|------------------|--|--|
| DRAWN: R.STA.MONICA               | DATE:MAY.16/2017 |  |  |
| CHECKED:                          | DATE:            |  |  |
| SCALE: 1:1                        | SHEET 1 OF 2     |  |  |
| DRAWING NUMBER                    | ISSUE            |  |  |
| 345-ENG-MASTER                    | 1                |  |  |