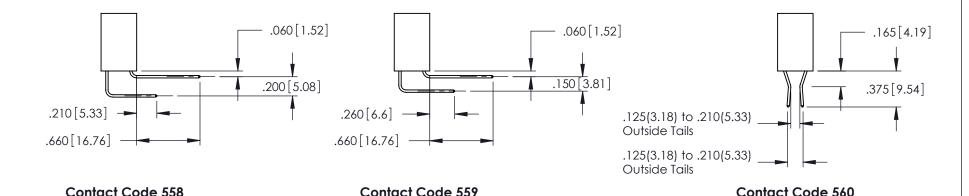

.330 [8.38] Slot Depth .160 [4.06] Point of Contact

SECTION A-A

THIS IS A C.A.D. GENERATED DRAWING DO NOT MAKE MANUAL REVISIONS TO MASTER.

ORIGINAL 1

ISSUE NUMBER

.120[3.05] .095[2.41] .170 [4.33] .245 [6.22] .125(3.18) to .210(5.33) .125(3.18) to .210(5.33) **Outside Tails Outside Tails** 

**Contact Code 555** 

.045(1.14) to .060(1.52)

Between Tails

**Contact Code 556** 

.125(3.18) to .210(5.33)

Outside Tails

INSULATOR MATERIAL: THERMOPLASTIC POLYESTER, UL 94V-0 CONTACT MATERIAL; COPPER, NICKEL, TIN ALLOY CA-725 CONTACT PLATING: GOLD ON THE MATING AREA, TIN-LEAD

ON THE CONTACT TAILS, NICKEL UNDERPLATE

## 346/396 SERIES CARD EDGE CONNECTOR CONTACT CODE 555,556,558,559,560 DIMENSIONS

YOUR CONNECTION TO QUALITY & SERVICE

**EDAC INC** TORONTO, ONTARIO CANADA

THESE DRAWINGS AND SPECIFICATIONS ARE THE PROPERTY OF EDAC INC.,AND SHALL NOT BE REPRODUCED, OR COPIED OR USED AS THE BASIS FOR THE MANUFACTURE OR SALE OF APPARATUS WITHOUT WRITTEN PERMISSION.