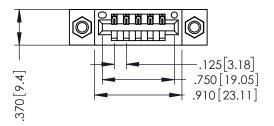

THIS IS A C.A.D. GENERATED DRAWING DO NOT MAKE MANUAL REVISIONS TO MASTER.

ISSUE NUMBER

ORIGINAL

1

INSULATOR MATERIAL: THERMOPLASTIC POLYESTER, UL 94V-0 CONTACT MATERIAL; COPPER, NICKEL, TIN ALLOY CA-725 CONTACT PLATING: GOLD ON THE MATING AREA, TIN-LEAD

ON THE CONTACT TAILS, NICKEL UNDERPLATE

346/396 SERIES CARD EDGE CONNECTOR PART NUMBER: 346-005-500-107

YOUR CONNECTION TO QUALITY & SERVICE

**EDAC INC** TORONTO, ONTARIO CANADA

THESE DRAWINGS AND SPECIFICATIONS ARE THE PROPERTY OF EDAC INC., AND SHALL NOT BE REPRODUCED,OR COPIED OR USED AS THE BASIS FOR THE MANUFACTURE OR SALE OF APPARATUS WITHOUT WRITTEN PERMISSION.

|  | ACAD REFERENCE NO. | 346-ENG-MASTER   |
|--|--------------------|------------------|
|  | DRAWN: J.LEE       | DATE: APR. 22/09 |
|  | CHECKED:           | DATE:            |
|  | SCALE: 1:1         | SHEET 1 OF 2     |
|  | DRAWING NUMBER     | ISSUE            |
|  | 346-ENG-MASTER     | 1                |