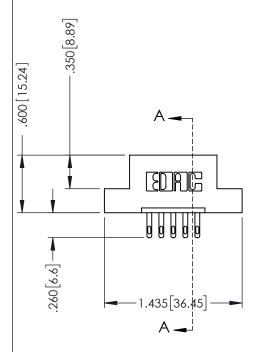

THIS IS A C.A.D. GENERATED DRAWING DO NOT MAKE MANUAL REVISIONS TO MASTER.

ISSUE NUMBER

ORIGINAL

1

INSULATOR MATERIAL: THERMOPLASTIC POLYESTER, UL 94V-0 CONTACT MATERIAL; COPPER, NICKEL, TIN ALLOY CA-725 CONTACT PLATING: GOLD ON THE MATING AREA, TIN-LEAD

ON THE CONTACT TAILS, NICKEL UNDERPLATE

346/396 SERIES CARD EDGE CONNECTOR PART NUMBER: 346-005-500-107

YOUR CONNECTION TO QUALITY & SERVICE

**EDAC INC** TORONTO, ONTARIO CANADA

THESE DRAWINGS AND SPECIFICATIONS ARE THE PROPERTY OF EDAC INC., AND SHALL NOT BE REPRODUCED,OR COPIED OR USED AS THE BASIS FOR THE MANUFACTURE OR SALE OF APPARATUS WITHOUT WRITTEN PERMISSION.

|  | ACAD REFERENCE NO. | 346-ENG-MASTER   |
|--|--------------------|------------------|
|  | DRAWN: J.LEE       | DATE: APR. 22/09 |
|  | CHECKED:           | DATE:            |
|  | SCALE: 1:1         | SHEET 1 OF 2     |
|  | DRAWING NUMBER     | ISSUE            |
|  | 346-ENG-MASTER     | 1                |

.330 [8.38] Slot Depth .160 [4.06] Point of Contact

SECTION A-A

THIS IS A C.A.D. GENERATED DRAWING DO NOT MAKE MANUAL REVISIONS TO MASTER.

ORIGINAL 1

ISSUE NUMBER

.120[3.05] .095[2.41] .170 [4.33] .245 [6.22] .125(3.18) to .210(5.33) .125(3.18) to .210(5.33) **Outside Tails Outside Tails** 