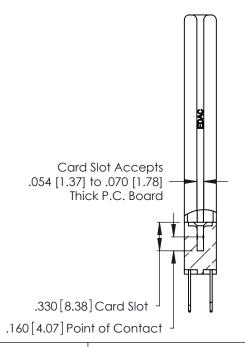

THIS IS A C.A.D. GENERATED DRAWING DO NOT MAKE MANUAL REVISIONS TO MASTER.

Contact Code 556

ISSUE NUMBER

ORIGINAL

1

**Contact Code 555** 

INSULATOR MATERIAL: THERMOPLASTIC POLYESTER, UL 94V-0 CONTACT MATERIAL; COPPER, NICKEL, TIN ALLOY CA-725 CONTACT PLATING: GOLD ON THE MATING AREA, TIN-LEAD ON THE CONTACT TAILS, NICKEL UNDERPLATE

## 346/396 SERIES CARD EDGE CONNECTOR CONTACT CODE 555,556,558,559,560 DIMENSIONS

YOUR CONNECTION TO QUALITY & SERVICE

**EDAC INC** TORONTO, ONTARIO CANADA

THESE DRAWINGS AND SPECIFICATIONS ARE THE PROPERTY OF EDAC INC.,AND SHALL NOT BE REPRODUCED, OR COPIED OR USED AS THE BASIS FOR THE MANUFACTURE OR SALE OF APPARATUS WITHOUT WRITTEN PERMISSION.