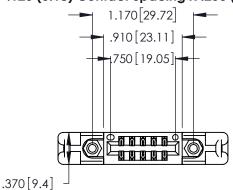

<u>Contact Dimensions:</u>
522-P.C. Tail .025 Sq. (0.64 Sq.) - Tail LG. =.440 (11.18)
.125 (3.18) Contact Spacing x .250 (6.35) Row Spacing

- INSULATOR MATERIAL: THERMOPLASTIC POLYESTER, UL 94V-0 CONTACT MATERIAL; COPPER, NICKEL, TIN\_ALLOY CA-725
- CONTACT PLATING: GOLD ON THE MATING AREA, TIN-LEAD ON THE CONTACT TAILS, NICKEL UNDERPLATE

THIS IS A C.A.D. GENERATED DRAWING DO NOT MAKE MANUAL REVISIONS TO MASTER.

ISSUE NUMBER ORIGINAL 1

346/396 SERIES CARD EDGE CONNECTOR PART NUMBER: 346-010-522-258

**EDAC INC** TORONTO, ONTARIO CANADA

THESE DRAWINGS AND SPECIFICATIONS ARE THE PROPERTY OF EDAC INC., AND SHALL NOT BE REPRODUCED, OR COPIED OR USED AS THE BASIS FOR THE MANUFACTURE OR SALE OF APPARATUS WITHOUT WRITTEN PERMISSION.