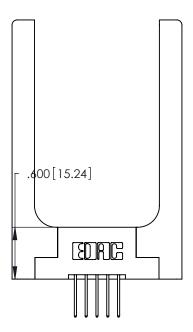

THIS IS A C.A.D. GENERATED DRAWING DO NOT MAKE MANUAL REVISIONS TO MASTER.

ISSUE NUMBER ORIGINAL 1

346/396 SERIES CARD EDGE CONNECTOR PART NUMBER: 346-010-522-258

**EDAC INC** TORONTO, ONTARIO CANADA

THESE DRAWINGS AND SPECIFICATIONS ARE THE PROPERTY OF EDAC INC., AND SHALL NOT BE REPRODUCED, OR COPIED OR USED AS THE BASIS FOR THE MANUFACTURE OR SALE OF APPARATUS WITHOUT WRITTEN PERMISSION.

## 346/396 SERIES CARD EDGE CONNECTOR CONTACT CODE 555,556,558,559,560 DIMENSIONS

YOUR CONNECTION TO QUALITY & SERVICE

**EDAC INC** TORONTO, ONTARIO CANADA

THESE DRAWINGS AND SPECIFICATIONS ARE THE PROPERTY OF EDAC INC.,AND SHALL NOT BE REPRODUCED, OR COPIED OR USED AS THE BASIS FOR THE MANUFACTURE OR SALE OF APPARATUS WITHOUT WRITTEN PERMISSION.