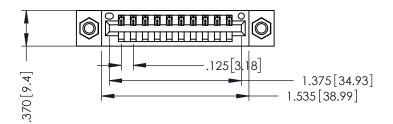

346/396 SERIES CARD EDGE CONNECTOR PART NUMBER: 346-010-522-607

YOUR CONNECTION TO QUALITY & SERVICE

**EDAC INC** TORONTO, ONTARIO CANADA

THESE DRAWINGS AND SPECIFICATIONS ARE THE PROPERTY OF EDAC INC.,AND SHALL NOT BE REPRODUCED,OR COPIED OR USED AS THE BASIS FOR THE MANUFACTURE OR SALE OF APPARATUS WITHOUT WRITTEN PERMISSION.

THIS IS A C.A.D. GENERATED DRAWING DO NOT MAKE MANUAL REVISIONS TO MASTER.

ISSUE NUMBER

ORIGINAL

1

INSULATOR MATERIAL: THERMOPLASTIC POLYESTER, UL 94V-0 CONTACT MATERIAL; COPPER, NICKEL, TIN ALLOY CA-725 CONTACT PLATING: GOLD ON THE MATING AREA, TIN-LEAD ON THE CONTACT TAILS, NICKEL UNDERPLATE