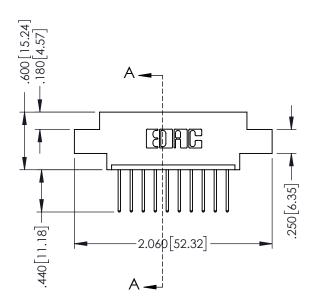

## 346/396 SERIES CARD EDGE CONNECTOR CONTACT CODE 555,556,558,559,560 DIMENSIONS

YOUR CONNECTION TO QUALITY & SERVICE

**EDAC INC** TORONTO, ONTARIO CANADA

THESE DRAWINGS AND SPECIFICATIONS ARE THE PROPERTY OF EDAC INC.,AND SHALL NOT BE REPRODUCED, OR COPIED OR USED AS THE BASIS FOR THE MANUFACTURE OR SALE OF APPARATUS WITHOUT WRITTEN PERMISSION.

## **Contact Code 555**

## **Contact Code 556**

INSULATOR MATERIAL: THERMOPLASTIC POLYESTER, UL 94V-0 CONTACT MATERIAL; COPPER, NICKEL, TIN ALLOY CA-725 CONTACT PLATING: GOLD ON THE MATING AREA, TIN-LEAD

ON THE CONTACT TAILS, NICKEL UNDERPLATE