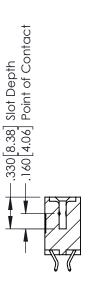

SULATOR MATERIAL: THERMOPLASTIC POLYESTER, UL 94V-0 CONTACT MATERIAL; COPPER, NICKEL, TIN ALLOY CA-725 CONTACT PLATING: GOLD ON THE MATING AREA, TIN-LEAD

ON THE CONTACT TAILS, NICKEL UNDERPLATE

346/396 SERIES CARD EDGE CONNECTOR PART NUMBER: 346-012-556-207

YOUR CONNECTION TO QUALITY & SERVICE

**EDAC INC** TORONTO, ONTARIO CANADA

THESE DRAWINGS AND SPECIFICATIONS ARE THE PROPERTY OF EDAC INC.,AND SHALL NOT BE REPRODUCED, OR COPIED OR USED AS THE BASIS FOR THE MANUFACTURE OR SALE OF APPARATUS WITHOUT WRITTEN PERMISSION.

| ACAD REFERENCE NO | D. 346-ENG-MASTER |
|-------------------|-------------------|
| DRAWN: J.LEE      | DATE: APR. 22/09  |
| CHECKED:          | DATE:             |
| SCALE: 1:1        | SHEET 1 OF 2      |
| DRAWING NUMBER    | ISSUE             |

346-ENG-MASTER



SECTION A-A



ISSUE NUMBER ORIGINAL 1



## **Contact Code 555**

## **Contact Code 556**



INSULATOR MATERIAL: THERMOPLASTIC POLYESTER, UL 94V-0 CONTACT MATERIAL; COPPER, NICKEL, TIN ALLOY CA-725 CONTACT PLATING: GOLD ON THE MATING AREA, TIN-LEAD

ON THE CONTACT TAILS, NICKEL UNDERPLATE

## 346/396 SERIES CARD EDGE CONNECTOR CONTACT CODE 555,556,558,559,560 DIMENSIONS

YOUR CONNECTION TO QUALITY & SERVICE

**EDAC INC** TORONTO, ONTARIO CANADA

THESE DRAWINGS AND SPECIFICATIONS ARE THE PROPERTY OF EDAC INC.,AND SHALL NOT BE REPRODUCED, OR COPIED OR USED AS THE BASIS FOR THE MANUFACTURE OR SALE OF APPARATUS WITHOUT WRITTEN PERMISSION.

|   | ACAD REFERENCE NO. | 346-ENG-MASTER   |
|---|--------------------|------------------|
|   | DRAWN: J.LEE       | DATE: APR. 22/09 |
| ) | CHECKED: