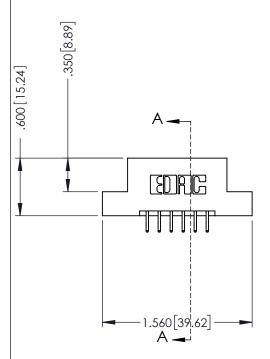

## **Contact Code 555**

## **Contact Code 556**

INSULATOR MATERIAL: THERMOPLASTIC POLYESTER, UL 94V-0 CONTACT MATERIAL; COPPER, NICKEL, TIN ALLOY CA-725 CONTACT PLATING: GOLD ON THE MATING AREA, TIN-LEAD

ON THE CONTACT TAILS, NICKEL UNDERPLATE

## 346/396 SERIES CARD EDGE CONNECTOR CONTACT CODE 555,556,558,559,560 DIMENSIONS

YOUR CONNECTION TO QUALITY & SERVICE

**EDAC INC** TORONTO, ONTARIO CANADA

THESE DRAWINGS AND SPECIFICATIONS ARE THE PROPERTY OF EDAC INC.,AND SHALL NOT BE REPRODUCED, OR COPIED OR USED AS THE BASIS FOR THE MANUFACTURE OR SALE OF APPARATUS WITHOUT WRITTEN PERMISSION.

|   | ACAD REFERENCE NO. | 346-ENG-MASTER   |
|---|--------------------|------------------|
|   | DRAWN: J.LEE       | DATE: APR. 22/09 |
| ) | CHECKED:           | DATE:            |
|   | SCALE: 1:1         | SHEET 2 OF 2     |
|   | DRAWING NUMBER     | ISSUE            |
|   | 346-ENG-MASTER     | 1                |