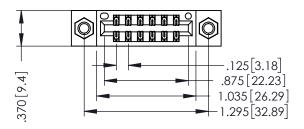

THIS IS A C.A.D. GENERATED DRAWING DO NOT MAKE MANUAL REVISIONS TO MASTER.

ISSUE NUMBER

ORIGINAL

1

INSULATOR MATERIAL: THERMOPLASTIC POLYESTER, UL 94V-0 CONTACT MATERIAL; COPPER, NICKEL, TIN ALLOY CA-725 CONTACT PLATING: GOLD ON THE MATING AREA, TIN-LEAD

ON THE CONTACT TAILS, NICKEL UNDERPLATE

346/396 SERIES CARD EDGE CONNECTOR PART NUMBER: 346-012-556-207

YOUR CONNECTION TO QUALITY & SERVICE

**EDAC INC** TORONTO, ONTARIO CANADA

THESE DRAWINGS AND SPECIFICATIONS ARE THE PROPERTY OF EDAC INC.,AND SHALL NOT BE REPRODUCED, OR COPIED OR USED AS THE BASIS FOR THE MANUFACTURE OR SALE OF APPARATUS WITHOUT WRITTEN PERMISSION.

| ACAD REFERENCE NO | D. 346-ENG-MASTER |
|-------------------|-------------------|
| DRAWN: J.LEE      | DATE: APR. 22/09  |
| CHECKED:          | DATE:             |
| SCALE: 1:1        | SHEET 1 OF 2      |
| DRAWING NUMBER    | ISSUE             |