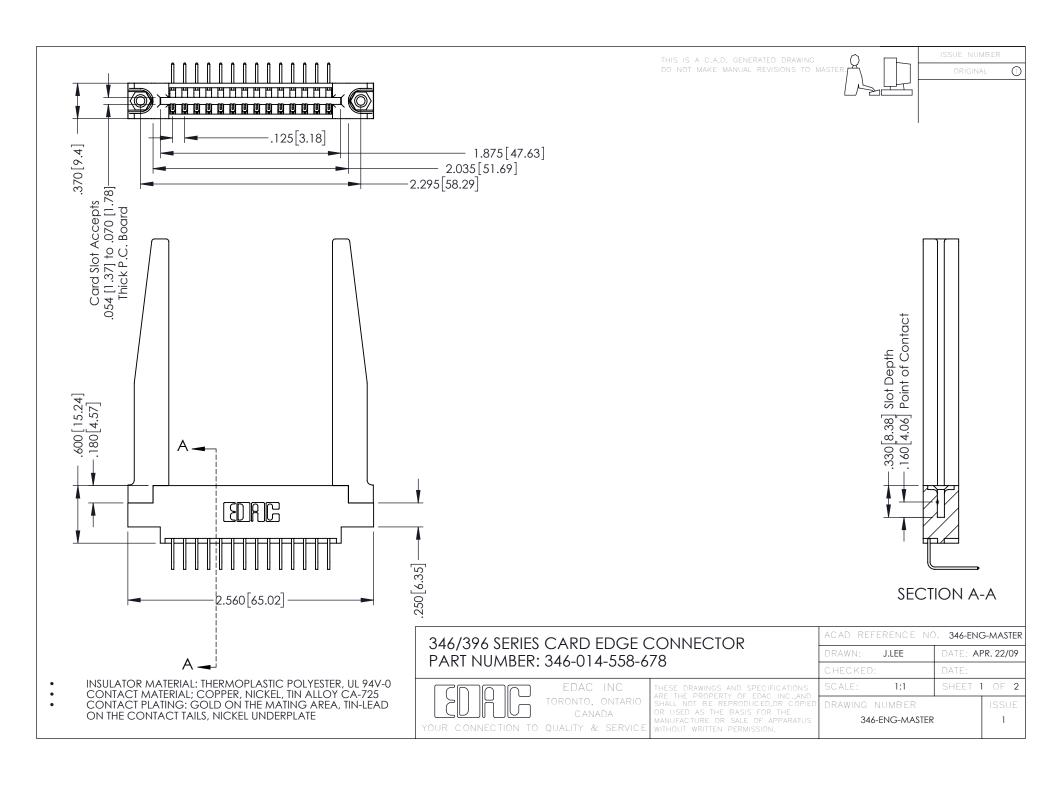

**Contact Code 555** 

**Contact Code 556** 

INSULATOR MATERIAL: THERMOPLASTIC POLYESTER, UL 94V-0 CONTACT MATERIAL; COPPER, NICKEL, TIN ALLOY CA-725

CONTACT PLATING: GOLD ON THE MATING AREA, TIN-LEAD ON THE CONTACT TAILS, NICKEL UNDERPLATE

## 346/396 SERIES CARD EDGE CONNECTOR CONTACT CODE 555,556,558,559,560 DIMENSIONS

YOUR CONNECTION TO QUALITY & SERVICE

|   | ACAD REFERENCE NO. 346-ENG-MASTER |                  |
|---|-----------------------------------|------------------|
|   | DRAWN: J.LEE                      | DATE: APR. 22/09 |
|   | CHECKED:                          | DATE:            |
|   | SCALE: 1:1                        | SHEET 2 OF 2     |
| D | DRAWING NUMBER                    | ISSUE            |

346-ENG-MASTER