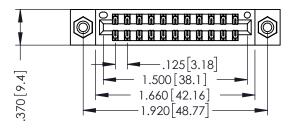

346/396 SERIES CARD EDGE CONNECTOR PART NUMBER: 346-022-540-808

YOUR CONNECTION TO QUALITY & SERVICE

**EDAC INC** TORONTO, ONTARIO CANADA

THESE DRAWINGS AND SPECIFICATIONS ARE THE PROPERTY OF EDAC INC.,AND SHALL NOT BE REPRODUCED,OR COPIED OR USED AS THE BASIS FOR THE MANUFACTURE OR SALE OF APPARATUS WITHOUT WRITTEN PERMISSION.

| ACAD REFERENCE NO. | 346-ENG-MASTER   |
|--------------------|------------------|
| DRAWN: J.LEE       | DATE: APR. 22/09 |
| CHECKED:           | DATE:            |
| SCALE: 1:1         | SHEET 1 OF 2     |
| DRAWING NUMBER     | ISSUE            |