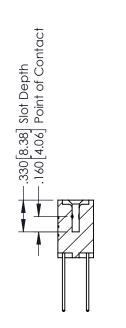

## **Contact Code 555**

## **Contact Code 556**

INSULATOR MATERIAL: THERMOPLASTIC POLYESTER, UL 94V-0 CONTACT MATERIAL; COPPER, NICKEL, TIN ALLOY CA-725 CONTACT PLATING: GOLD ON THE MATING AREA, TIN-LEAD

ON THE CONTACT TAILS, NICKEL UNDERPLATE