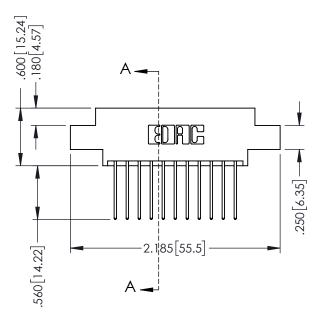

346-ENG-MASTER

**SECTION A-A** 

ISSUE NUMBER ORIGINAL 1

## 346/396 SERIES CARD EDGE CONNECTOR CONTACT CODE 555,556,558,559,560 DIMENSIONS

YOUR CONNECTION TO QUALITY & SERVICE

**EDAC INC** TORONTO, ONTARIO CANADA

THESE DRAWINGS AND SPECIFICATIONS ARE THE PROPERTY OF EDAC INC.,AND SHALL NOT BE REPRODUCED, OR COPIED OR USED AS THE BASIS FOR THE MANUFACTURE OR SALE OF APPARATUS WITHOUT WRITTEN PERMISSION.

|   | ACAD REFERENCE NO. | 346-ENG-MASTER   |
|---|--------------------|------------------|
|   | DRAWN: J.LEE       | DATE: APR. 22/09 |
| ) | CHECKED:           | DATE:            |
|   | SCALE: 1:1         | SHEET 2 OF 2     |
|   | DRAWING NUMBER     | ISSUE            |
|   | 346-ENG-MASTER     | 1                |