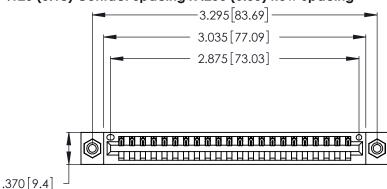

Contact Dimensions: 541-Wire Wrap .025 Sq. (0.64 Sq.) - Tail LG. =.750 (19.05) .125 (3.18) Contact Spacing x .250 (6.35) Row Spacing

- INSULATOR MATERIAL: THERMOPLASTIC POLYESTER, UL 94V-0 CONTACT MATERIAL; COPPER, NICKEL, TIN ALLOY CA-725
- CONTACT PLATING: GOLD ON THE MATING AREA, TIN-LEAD ON THE CONTACT TAILS, NICKEL UNDERPLATE

THIS IS A C.A.D. GENERATED DRAWING DO NOT MAKE MANUAL REVISIONS TO MASTER.

ISSUE NUMBER ORIGINAL 1

346/396 SERIES CARD EDGE CONNECTOR PART NUMBER: 346-022-541-108

**EDAC INC** TORONTO, ONTARIO CANADA

THESE DRAWINGS AND SPECIFICATIONS ARE THE PROPERTY OF EDAC INC.,AND SHALL NOT BE REPRODUCED, OR COPIED OR USED AS THE BASIS FOR THE MANUFACTURE OR SALE OF APPARATUS WITHOUT WRITTEN PERMISSION.