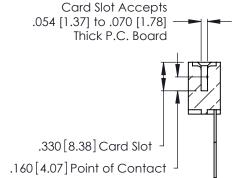

THIS IS A C.A.D. GENERATED DRAWING DO NOT MAKE MANUAL REVISIONS TO MASTER.

ISSUE NUMBER

ORIGINAL

1

**Contact Code 555** 

Contact Code 556

**Contact Code 558** 

**Contact Code 559** 

**Contact Code 560** 

INSULATOR MATERIAL: THERMOPLASTIC POLYESTER, UL 94V-0 CONTACT MATERIAL; COPPER, NICKEL, TIN ALLOY CA-725 CONTACT PLATING: GOLD ON THE MATING AREA, TIN-LEAD

ON THE CONTACT TAILS, NICKEL UNDERPLATE

346/396 SERIES CARD EDGE CONNECTOR CONTACT CODE 555,556,558,559,560 DIMENSIONS

YOUR CONNECTION TO QUALITY & SERVICE

**EDAC INC** TORONTO, ONTARIO CANADA

THESE DRAWINGS AND SPECIFICATIONS ARE THE PROPERTY OF EDAC INC.,AND SHALL NOT BE REPRODUCED, OR COPIED OR USED AS THE BASIS FOR THE MANUFACTURE OR SALE OF APPARATUS WITHOUT WRITTEN PERMISSION.