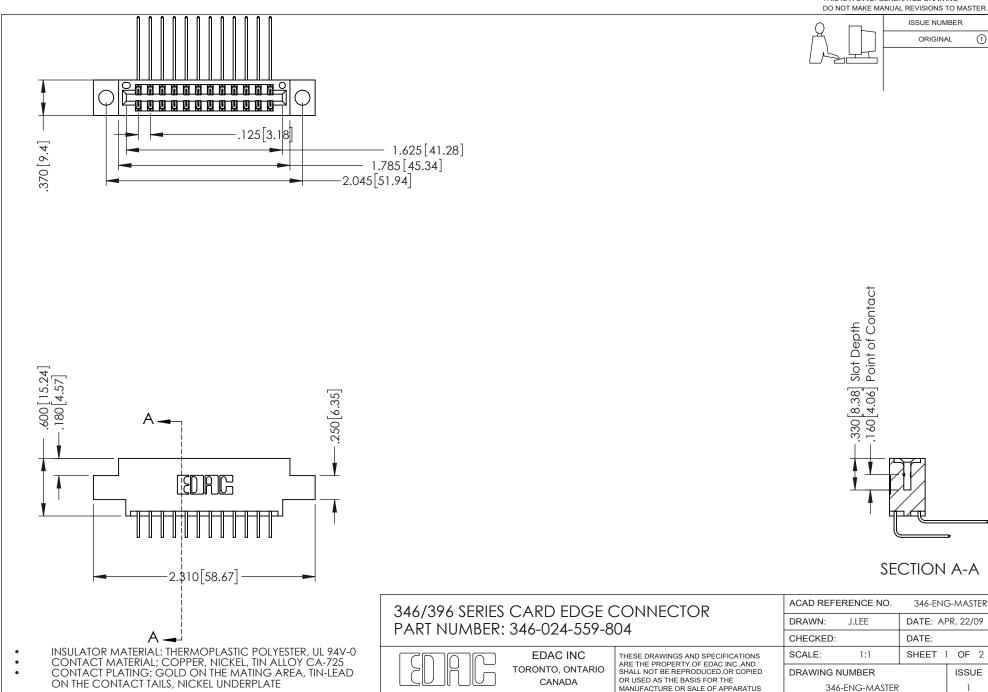

## **Contact Code 556**

INSULATOR MATERIAL: THERMOPLASTIC POLYESTER, UL 94V-0 CONTACT MATERIAL; COPPER, NICKEL, TIN ALLOY CA-725 CONTACT PLATING: GOLD ON THE MATING AREA, TIN-LEAD

ON THE CONTACT TAILS, NICKEL UNDERPLATE

## 346/396 SERIES CARD EDGE CONNECTOR CONTACT CODE 555,556,558,559,560 DIMENSIONS

YOUR CONNECTION TO QUALITY & SERVICE

**EDAC INC** TORONTO, ONTARIO CANADA

THESE DRAWINGS AND SPECIFICATIONS ARE THE PROPERTY OF EDAC INC.,AND SHALL NOT BE REPRODUCED, OR COPIED OR USED AS THE BASIS FOR THE MANUFACTURE OR SALE OF APPARATUS WITHOUT WRITTEN PERMISSION.