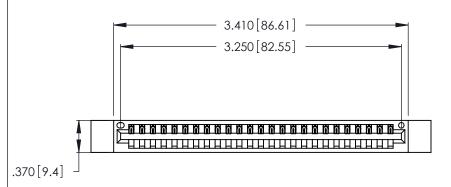

<u>Contact Dimensions:</u>
541-Wire Wrap .025 Sq. (0.64 Sq.) - Tail LG. =.750 (19.05)
.125 (3.18) Contact Spacing x .250 (6.35) Row Spacing

THIS IS A C.A.D. GENERATED DRAWING DO NOT MAKE MANUAL REVISIONS TO MASTER.

1

INSULATOR MATERIAL: THERMOPLASTIC POLYESTER, UL 94V-0 CONTACT MATERIAL; COPPER, NICKEL, TIN ALLOY CA-725

CONTACT PLATING: GOLD ON THE MATING AREA, TIN-LEAD ON THE CONTACT TAILS, NICKEL UNDERPLATE

346/396 SERIES CARD EDGE CONNECTOR PART NUMBER: 346-025-541-612