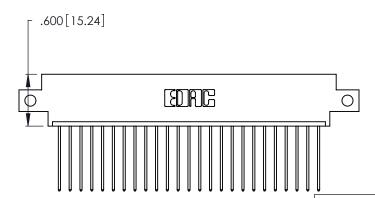

<u>Contact Dimensions:</u>
541-Wire Wrap .025 Sq. (0.64 Sq.) - Tail LG. =.750 (19.05)
.125 (3.18) Contact Spacing x .250 (6.35) Row Spacing

THIS IS A C.A.D. GENERATED DRAWING DO NOT MAKE MANUAL REVISIONS TO MASTER.

1

INSULATOR MATERIAL: THERMOPLASTIC POLYESTER, UL 94V-0 CONTACT MATERIAL; COPPER, NICKEL, TIN ALLOY CA-725

CONTACT PLATING: GOLD ON THE MATING AREA, TIN-LEAD ON THE CONTACT TAILS, NICKEL UNDERPLATE

346/396 SERIES CARD EDGE CONNECTOR PART NUMBER: 346-025-541-612