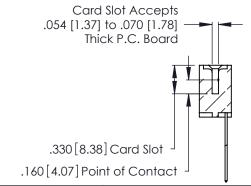

<u>Contact Dimensions:</u>
541-Wire Wrap .025 Sq. (0.64 Sq.) - Tail LG. =.750 (19.05)
.125 (3.18) Contact Spacing x .250 (6.35) Row Spacing

THIS IS A C.A.D. GENERATED DRAWING DO NOT MAKE MANUAL REVISIONS TO MASTER.

1

INSULATOR MATERIAL: THERMOPLASTIC POLYESTER, UL 94V-0 CONTACT MATERIAL; COPPER, NICKEL, TIN ALLOY CA-725

CONTACT PLATING: GOLD ON THE MATING AREA, TIN-LEAD ON THE CONTACT TAILS, NICKEL UNDERPLATE

346/396 SERIES CARD EDGE CONNECTOR PART NUMBER: 346-025-541-612