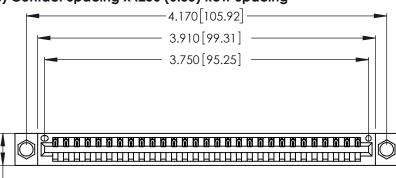

Contact Dimensions: 522-P.C. Tail .025 Sq. (0.64 Sq.) - Tail LG. =.440 (11.18) .125 (3.18) Contact Spacing x .250 (6.35) Row Spacing

.370 [9.4]

.600 [15.24] 

THIS IS A C.A.D. GENERATED DRAWING DO NOT MAKE MANUAL REVISIONS TO MASTER.

ISSUE NUMBER ORIGINAL 1

Card Slot Accepts .054 [1.37] to .070 [1.78] Thick P.C. Board .330 [8.38] Card Slot .160 [4.07] Point of Contact

346/396 SERIES CARD EDGE CONNECTOR PART NUMBER: 346-029-522-604

**EDAC INC** TORONTO, ONTARIO CANADA