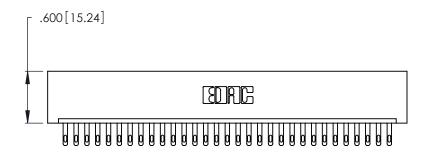

Card Slot Accepts .054 [1.37] to .070 [1.78] Thick P.C. Board .330 [8.38] Card Slot .160 [4.07] Point of Contact

- INSULATOR MATERIAL: THERMOPLASTIC POLYESTER, UL 94V-0 CONTACT MATERIAL; COPPER, NICKEL, TIN\_ALLOY CA-725
- CONTACT PLATING: GOLD ON THE MATING AREA, TIN-LEAD ON THE CONTACT TAILS, NICKEL UNDERPLATE