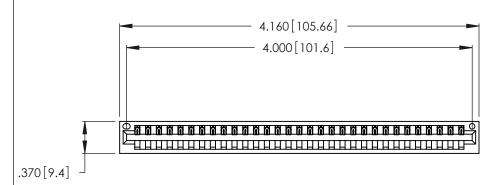

| 346/396 SERIES CARD EDGE CONNECTOR |
|------------------------------------|
| PART NUMBER: 346-031-500-101       |

**EDAC INC** TORONTO, ONTARIO CANADA

THESE DRAWINGS AND SPECIFICATIONS ARE THE PROPERTY OF EDAC INC.,AND SHALL NOT BE REPRODUCED, OR COPIED OR USED AS THE BASIS FOR THE MANUFACTURE OR SALE OF APPARATUS WITHOUT WRITTEN PERMISSION.

| ACAD REFERENCE NO. |             | 346-ENG-MASTER |           |
|--------------------|-------------|----------------|-----------|
| DRAWN:             | J.LEE       | DATE: AF       | PR. 22/09 |
| CHECKED:           |             | DATE:          |           |
| SCALE:             | N.T.S       | SHEET          | OF 2      |
| DRAWING N          | IUMBER      |                | ISSUE     |
| 346                | -ENG-MASTER |                | 1         |
|                    |             |                | l         |