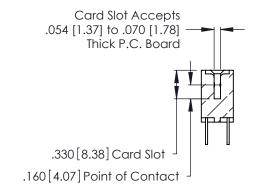

Contact Code 560

INSULATOR MATERIAL: THERMOPLASTIC POLYESTER, UL 94V-0 CONTACT MATERIAL; COPPER, NICKEL, TIN ALLOY CA-725 CONTACT PLATING: GOLD ON THE MATING AREA, TIN-LEAD

ON THE CONTACT TAILS, NICKEL UNDERPLATE

346/396 SERIES CARD EDGE CONNECTOR CONTACT CODE 555,556,558,559,560 DIMENSIONS

YOUR CONNECTION TO QUALITY & SERVICE

**EDAC INC** TORONTO, ONTARIO CANADA

THESE DRAWINGS AND SPECIFICATIONS ARE THE PROPERTY OF EDAC INC.,AND SHALL NOT BE REPRODUCED, OR COPIED OR USED AS THE BASIS FOR THE MANUFACTURE OR SALE OF APPARATUS WITHOUT WRITTEN PERMISSION.