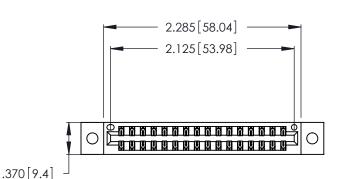

Contact Dimensions: 500-Wire Hole .050x.025 (1.27x0.64) - Tail LG. =.260 (6.60) .125 (3.18) Contact Spacing x .250 (6.35) Row Spacing

- INSULATOR MATERIAL: THERMOPLASTIC POLYESTER, UL 94V-0 CONTACT MATERIAL; COPPER, NICKEL, TIN ALLOY CA-725
- CONTACT PLATING: GOLD ON THE MATING AREA, TIN-LEAD ON THE CONTACT TAILS, NICKEL UNDERPLATE

THIS IS A C.A.D. GENERATED DRAWING DO NOT MAKE MANUAL REVISIONS TO MASTER.

| 346/396 SERIES CARD EDGE CONNECTOR |
|------------------------------------|
| PART NUMBER: 346-032-500-802       |

**EDAC INC** TORONTO, ONTARIO CANADA