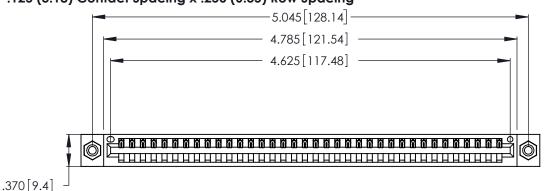

<u>Contact Dimensions:</u>
522-P.C. Tail .025 Sq. (0.64 Sq.) - Tail LG. =.440 (11.18)
.125 (3.18) Contact Spacing x .250 (6.35) Row Spacing

THIS IS A C.A.D. GENERATED DRAWING DO NOT MAKE MANUAL REVISIONS TO MASTER.

.600 [15.24] RICE

Card Slot Accepts .054 [1.37] to .070 [1.78] Thick P.C. Board .330 [8.38] Card Slot .160 [4.07] Point of Contact

INSULATOR MATERIAL: THERMOPLASTIC POLYESTER, UL 94V-0 CONTACT MATERIAL; COPPER, NICKEL, TIN ALLOY CA-725