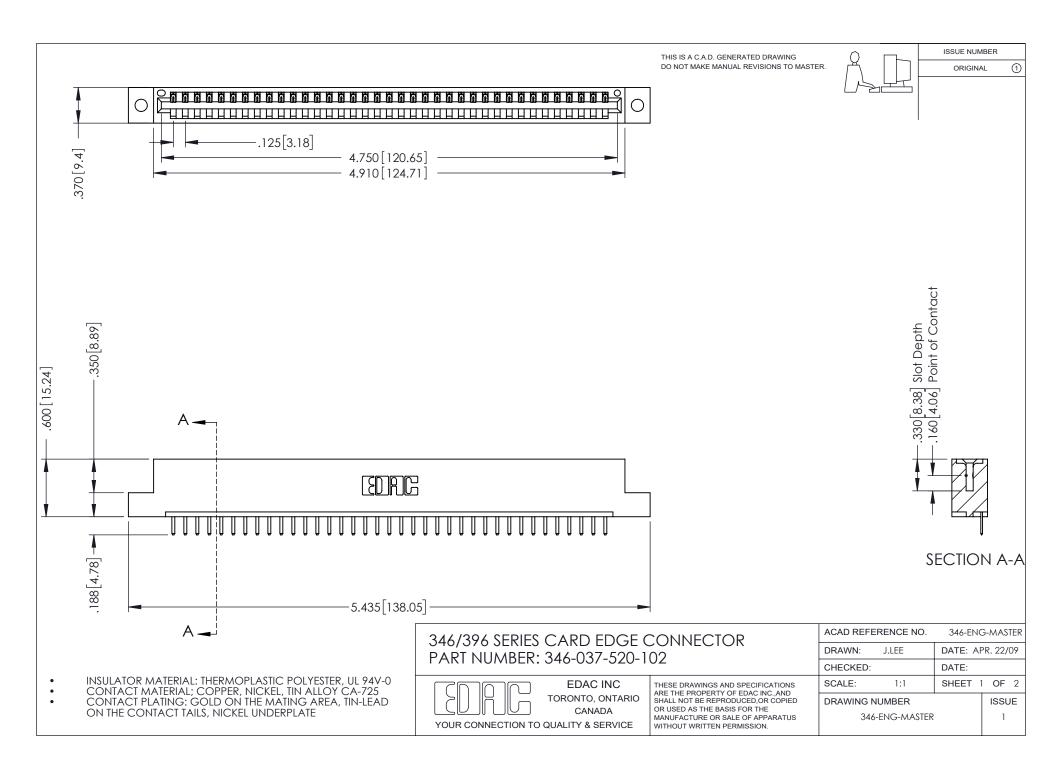

## **Contact Code 556**

INSULATOR MATERIAL: THERMOPLASTIC POLYESTER, UL 94V-0 CONTACT MATERIAL; COPPER, NICKEL, TIN ALLOY CA-725 CONTACT PLATING: GOLD ON THE MATING AREA, TIN-LEAD

ON THE CONTACT TAILS, NICKEL UNDERPLATE

## 346/396 SERIES CARD EDGE CONNECTOR CONTACT CODE 555,556,558,559,560 DIMENSIONS

YOUR CONNECTION TO QUALITY & SERVICE

**EDAC INC** TORONTO, ONTARIO CANADA

THESE DRAWINGS AND SPECIFICATIONS ARE THE PROPERTY OF EDAC INC.,AND SHALL NOT BE REPRODUCED, OR COPIED OR USED AS THE BASIS FOR THE MANUFACTURE OR SALE OF APPARATUS WITHOUT WRITTEN PERMISSION.