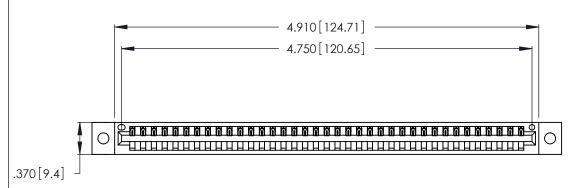

Card Slot Accepts .054 [1.37] to .070 [1.78] Thick P.C. Board .330 [8.38] Card Slot .160 [4.07] Point of Contact

- INSULATOR MATERIAL: THERMOPLASTIC POLYESTER, UL 94V-0 CONTACT MATERIAL; COPPER, NICKEL, TIN ALLOY CA-725
- CONTACT PLATING: GOLD ON THE MATING AREA, TIN-LEAD ON THE CONTACT TAILS, NICKEL UNDERPLATE

346/396 SERIES CARD EDGE CONNECTOR PART NUMBER: 346-037-522-102

**EDAC INC** TORONTO, ONTARIO CANADA

THESE DRAWINGS AND SPECIFICATIONS ARE THE PROPERTY OF EDAC INC.,AND SHALL NOT BE REPRODUCED, OR COPIED OR USED AS THE BASIS FOR THE MANUFACTURE OR SALE OF APPARATUS WITHOUT WRITTEN PERMISSION.