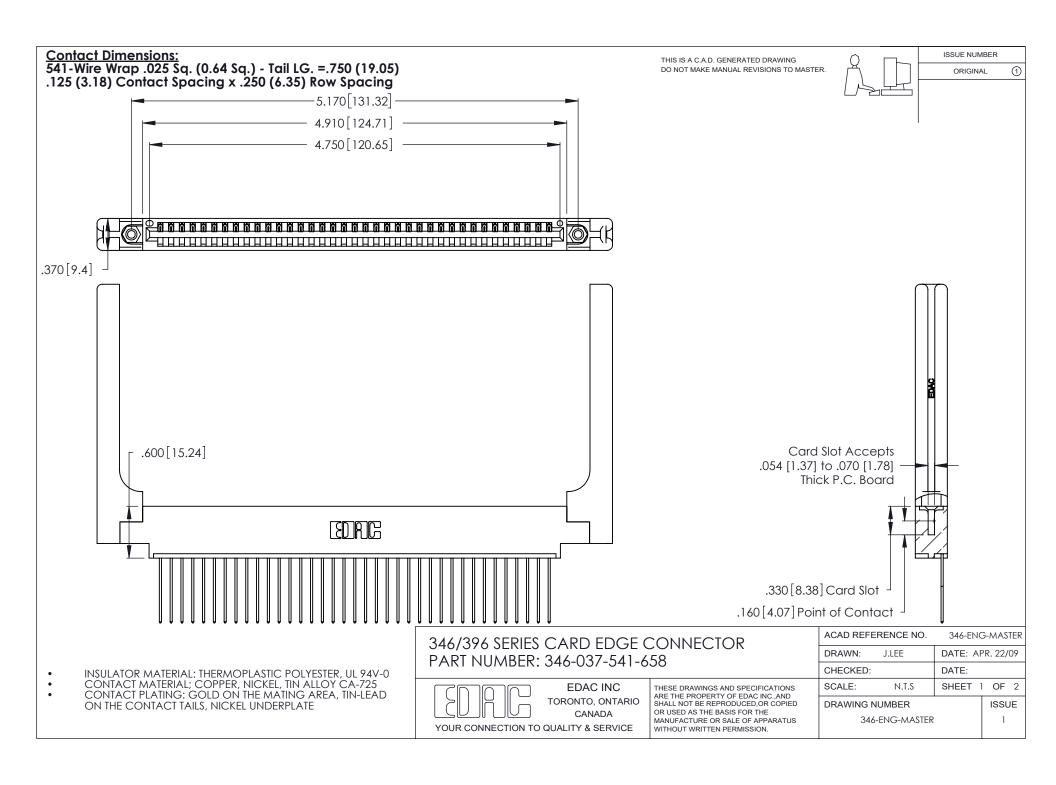

THIS IS A C.A.D. GENERATED DRAWING DO NOT MAKE MANUAL REVISIONS TO MASTER.

ISSUE NUMBER

ORIGINAL

1

**Contact Code 555** 

Contact Code 556

**Contact Code 558** 

**Contact Code 559** 

Contact Code 560

INSULATOR MATERIAL: THERMOPLASTIC POLYESTER, UL 94V-0 CONTACT MATERIAL; COPPER, NICKEL, TIN ALLOY CA-725 CONTACT PLATING: GOLD ON THE MATING AREA, TIN-LEAD

ON THE CONTACT TAILS, NICKEL UNDERPLATE

346/396 SERIES CARD EDGE CONNECTOR CONTACT CODE 555,556,558,559,560 DIMENSIONS

YOUR CONNECTION TO QUALITY & SERVICE

**EDAC INC** TORONTO, ONTARIO CANADA

THESE DRAWINGS AND SPECIFICATIONS ARE THE PROPERTY OF EDAC INC.,AND SHALL NOT BE REPRODUCED, OR COPIED OR USED AS THE BASIS FOR THE MANUFACTURE OR SALE OF APPARATUS WITHOUT WRITTEN PERMISSION.