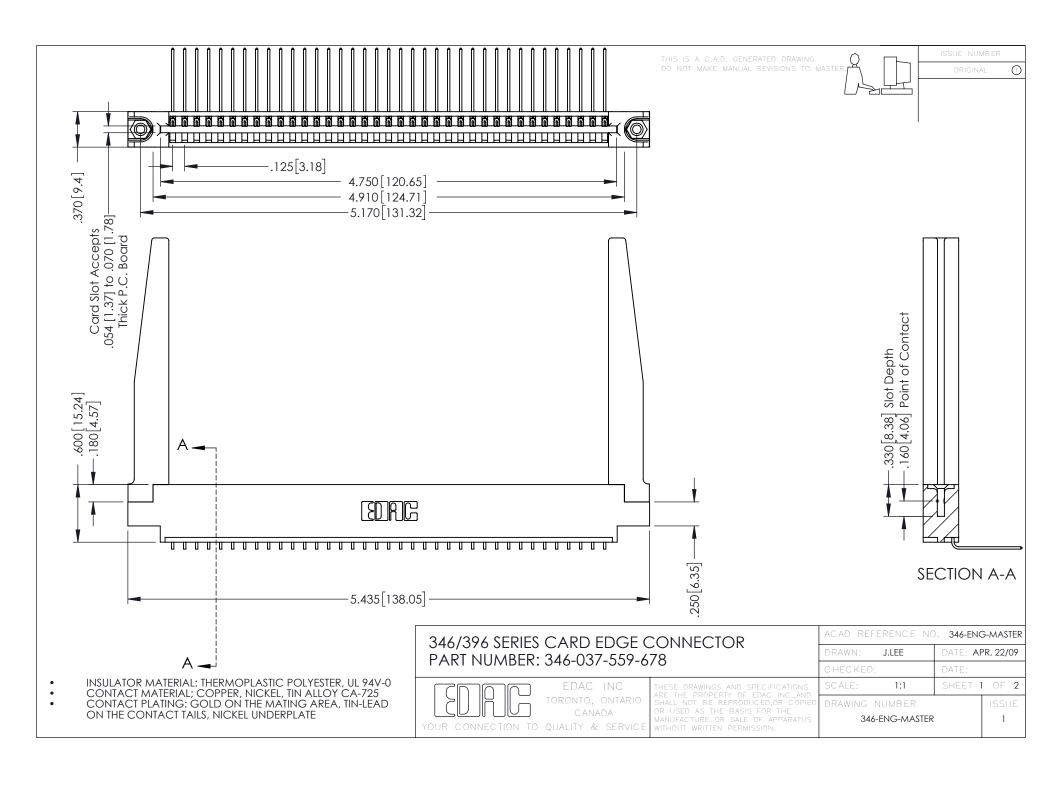

**Contact Code 555** 

**Contact Code 556** 

INSULATOR MATERIAL: THERMOPLASTIC POLYESTER, UL 94V-0 CONTACT MATERIAL; COPPER, NICKEL, TIN ALLOY CA-725

CONTACT PLATING: GOLD ON THE MATING AREA, TIN-LEAD ON THE CONTACT TAILS, NICKEL UNDERPLATE

## 346/396 SERIES CARD EDGE CONNECTOR CONTACT CODE 555,556,558,559,560 DIMENSIONS

YOUR CONNECTION TO QUALITY & SERVICE

|   | ACAD REFERENCE NO. 346-ENG-MASTER |                  |
|---|-----------------------------------|------------------|
|   | DRAWN: J.LEE                      | DATE: APR. 22/09 |
|   | CHECKED:                          | DATE:            |
|   | SCALE: 1:1                        | SHEET 2 OF 2     |
| D | DRAWING NUMBER                    | ISSUE            |

346-ENG-MASTER