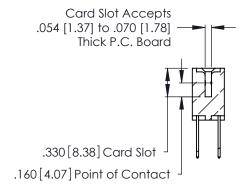

THIS IS A C.A.D. GENERATED DRAWING DO NOT MAKE MANUAL REVISIONS TO MASTER.

ISSUE NUMBER

ORIGINAL

1

**Contact Code 555** 

Contact Code 556

**Contact Code 558** 

**Contact Code 559** 

Contact Code 560

INSULATOR MATERIAL: THERMOPLASTIC POLYESTER, UL 94V-0 CONTACT MATERIAL; COPPER, NICKEL, TIN ALLOY CA-725 CONTACT PLATING: GOLD ON THE MATING AREA, TIN-LEAD

ON THE CONTACT TAILS, NICKEL UNDERPLATE

346/396 SERIES CARD EDGE CONNECTOR CONTACT CODE 555,556,558,559,560 DIMENSIONS

YOUR CONNECTION TO QUALITY & SERVICE

**EDAC INC** TORONTO, ONTARIO CANADA

THESE DRAWINGS AND SPECIFICATIONS ARE THE PROPERTY OF EDAC INC.,AND SHALL NOT BE REPRODUCED, OR COPIED OR USED AS THE BASIS FOR THE MANUFACTURE OR SALE OF APPARATUS WITHOUT WRITTEN PERMISSION.