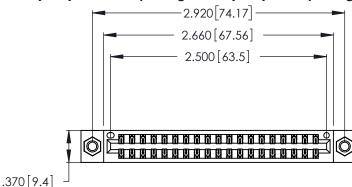

THIS IS A C.A.D. GENERATED DRAWING DO NOT MAKE MANUAL REVISIONS TO MASTER.

346/396 SERIES CARD EDGE CONNECTOR PART NUMBER: 346-038-522-207

**EDAC INC** TORONTO, ONTARIO CANADA

THESE DRAWINGS AND SPECIFICATIONS ARE THE PROPERTY OF EDAC INC.,AND SHALL NOT BE REPRODUCED, OR COPIED OR USED AS THE BASIS FOR THE MANUFACTURE OR SALE OF APPARATUS WITHOUT WRITTEN PERMISSION.

|  | ACAD REFERENCE NO. |       | 346-ENG-MASTER   |       |
|--|--------------------|-------|------------------|-------|
|  | DRAWN:             | J.LEE | DATE: APR. 22/09 |       |
|  | CHECKED:           |       | DATE:            |       |
|  | SCALE:             | N.T.S | SHEET            | OF 2  |
|  | DRAWING NUMBER     |       |                  | ISSUE |
|  | 346-ENG-MASTER     |       | 1                |       |