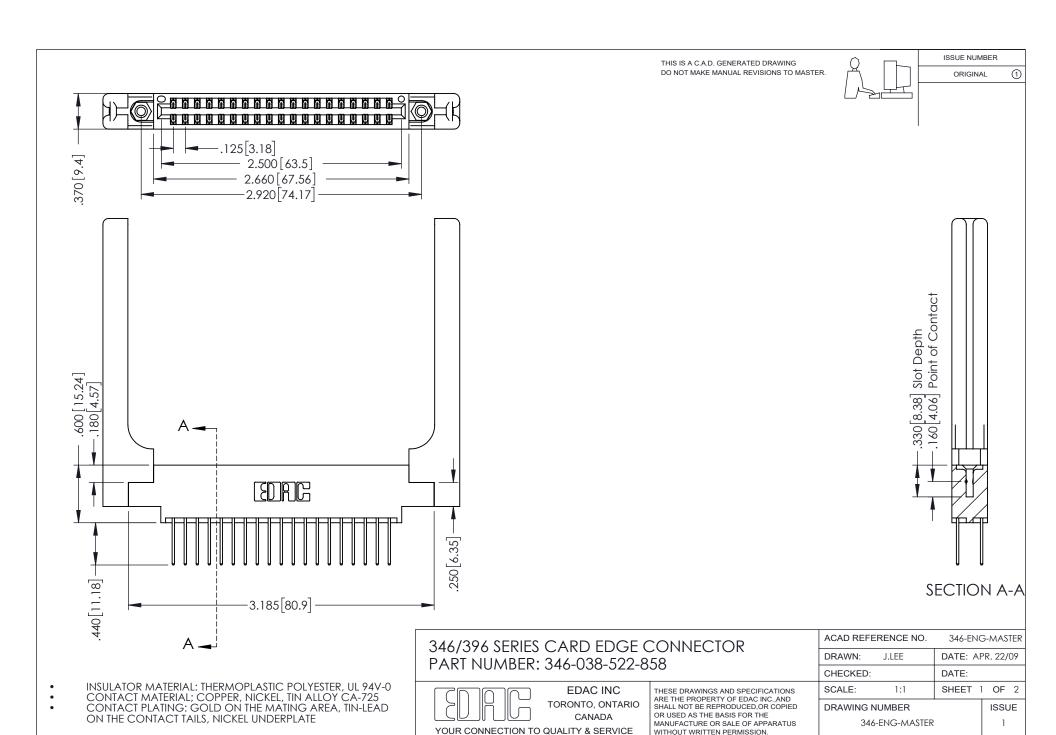

## **Contact Code 556**

INSULATOR MATERIAL: THERMOPLASTIC POLYESTER, UL 94V-0 CONTACT MATERIAL; COPPER, NICKEL, TIN ALLOY CA-725 CONTACT PLATING: GOLD ON THE MATING AREA, TIN-LEAD

ON THE CONTACT TAILS, NICKEL UNDERPLATE

## 346/396 SERIES CARD EDGE CONNECTOR CONTACT CODE 555,556,558,559,560 DIMENSIONS

YOUR CONNECTION TO QUALITY & SERVICE

**EDAC INC** TORONTO, ONTARIO CANADA

THESE DRAWINGS AND SPECIFICATIONS ARE THE PROPERTY OF EDAC INC.,AND SHALL NOT BE REPRODUCED, OR COPIED OR USED AS THE BASIS FOR THE MANUFACTURE OR SALE OF APPARATUS WITHOUT WRITTEN PERMISSION.