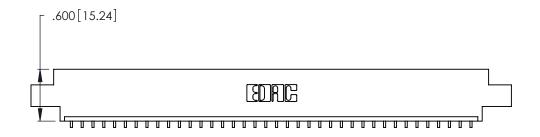

Contact Dimensions:
559-90 Degree Bend (Code 541 Contacts)
See Sheet 2 for Contact Code 555, 556, 558, 559, 560 Dimensions

.370 [9.4]

THIS IS A C.A.D. GENERATED DRAWING DO NOT MAKE MANUAL REVISIONS TO MASTER.

Card Slot Accepts .054 [1.37] to .070 [1.78] Thick P.C. Board .330 [8.38] Card Slot .160 [4.07] Point of Contact

INSULATOR MATERIAL: THERMOPLASTIC POLYESTER, UL 94V-0 CONTACT MATERIAL; COPPER, NICKEL, TIN ALLOY CA-725

CONTACT PLATING: GOLD ON THE MATING AREA, TIN-LEAD ON THE CONTACT TAILS, NICKEL UNDERPLATE

| 346/396 SERIES CARD EDGE CONNECTOR |
|------------------------------------|
| PART NUMBER: 346-038-559-608       |