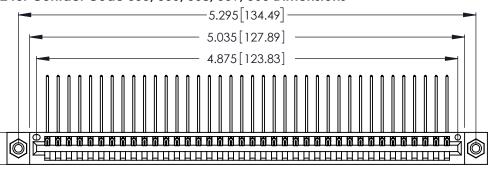

CONTACT PLATING: GOLD ON THE MATING AREA, TIN-LEAD ON THE CONTACT TAILS, NICKEL UNDERPLATE

| 346/396 SERIES CARD EDGE CONNECTOR |
|------------------------------------|
| PART NUMBER: 346-038-559-608       |

**EDAC INC** TORONTO, ONTARIO CANADA

THESE DRAWINGS AND SPECIFICATIONS ARE THE PROPERTY OF EDAC INC.,AND SHALL NOT BE REPRODUCED, OR COPIED OR USED AS THE BASIS FOR THE MANUFACTURE OR SALE OF APPARATUS WITHOUT WRITTEN PERMISSION.

| ACAD REFERENCE NO. | 346-ENG-MASTER   |
|--------------------|------------------|
| DRAWN: J.LEE       | DATE: APR. 22/09 |
| CHECKED:           | DATE:            |
| SCALE: N.T.S       | SHEET 1 OF 2     |
| DRAWING NUMBER     | ISSUE            |
| 346-ENG-MASTER     | 1                |
|                    |                  |