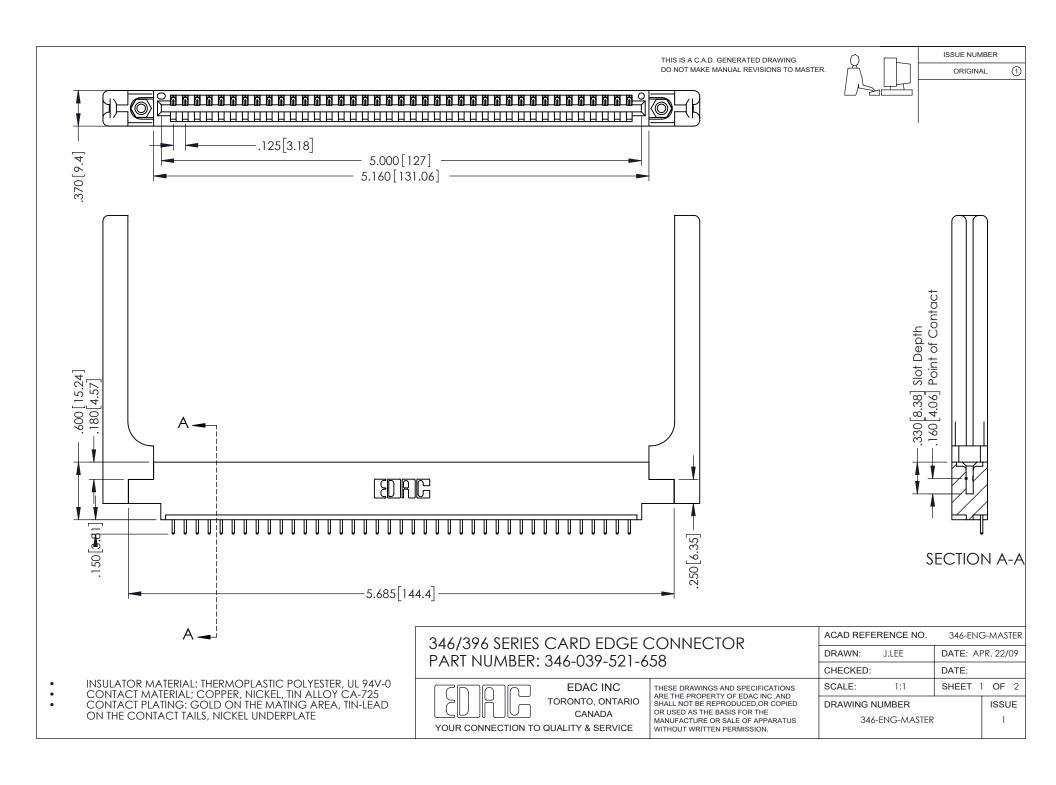

## **Contact Code 556**

INSULATOR MATERIAL: THERMOPLASTIC POLYESTER, UL 94V-0 CONTACT MATERIAL; COPPER, NICKEL, TIN ALLOY CA-725 CONTACT PLATING: GOLD ON THE MATING AREA, TIN-LEAD

ON THE CONTACT TAILS, NICKEL UNDERPLATE

## 346/396 SERIES CARD EDGE CONNECTOR CONTACT CODE 555,556,558,559,560 DIMENSIONS

YOUR CONNECTION TO QUALITY & SERVICE

**EDAC INC** TORONTO, ONTARIO CANADA

THESE DRAWINGS AND SPECIFICATIONS ARE THE PROPERTY OF EDAC INC.,AND SHALL NOT BE REPRODUCED, OR COPIED OR USED AS THE BASIS FOR THE MANUFACTURE OR SALE OF APPARATUS WITHOUT WRITTEN PERMISSION.