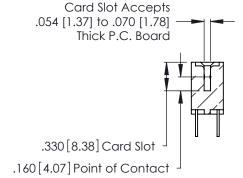

**Contact Code 560** 

INSULATOR MATERIAL: THERMOPLASTIC POLYESTER, UL 94V-0 CONTACT MATERIAL; COPPER, NICKEL, TIN ALLOY CA-725 CONTACT PLATING: GOLD ON THE MATING AREA, TIN-LEAD

ON THE CONTACT TAILS, NICKEL UNDERPLATE

346/396 SERIES CARD EDGE CONNECTOR CONTACT CODE 555,556,558,559,560 DIMENSIONS

YOUR CONNECTION TO QUALITY & SERVICE

**EDAC INC** TORONTO, ONTARIO CANADA

THESE DRAWINGS AND SPECIFICATIONS ARE THE PROPERTY OF EDAC INC.,AND SHALL NOT BE REPRODUCED, OR COPIED OR USED AS THE BASIS FOR THE MANUFACTURE OR SALE OF APPARATUS WITHOUT WRITTEN PERMISSION.