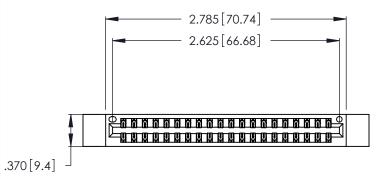

Contact Dimensions: 500-Wire Hole .050x.025 (1.27x0.64) - Tail LG. =.260 (6.60) .125 (3.18) Contact Spacing x .250 (6.35) Row Spacing

- INSULATOR MATERIAL: THERMOPLASTIC POLYESTER, UL 94V-0 CONTACT MATERIAL; COPPER, NICKEL, TIN\_ALLOY CA-725
- CONTACT PLATING: GOLD ON THE MATING AREA, TIN-LEAD ON THE CONTACT TAILS, NICKEL UNDERPLATE

THIS IS A C.A.D. GENERATED DRAWING DO NOT MAKE MANUAL REVISIONS TO MASTER.

1

| 346/396 SERIES CARD EDGE CONNECTOR |
|------------------------------------|
| PART NUMBER: 346-040-500-212       |

**EDAC INC** TORONTO, ONTARIO CANADA